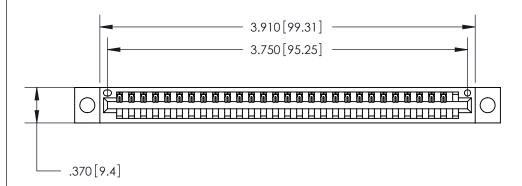

<u>Contact Dimensions:</u> 520-P.C. Tail .030x.018 (0.76x0.46) - Tail LG. = .175 (4.45) .125 (3.18) Contact Spacing x .250 (6.35) Row Spacing

THIS IS A C.A.D. GENERATED DRAWING DO NOT MAKE MANUAL REVISIONS TO MASTER.

ISSUE NUMBER

ORIGINAL

.330 [8.38] Card Slot .160 [4.07] Point of Contact -

Card Slot Accepts .054 [1.37] to .070 [1.78] Thick P.C. Board

INSULATOR MATERIAL: THERMOPLASTIC POLYESTER, UL 94V-0 CONTACT MATERIAL; COPPER, NICKEL, TIN ALLOY CA-725

.600 [15.24]

CONTACT PLATING: GOLD ON THE MATING AREA, TIN-LEAD ON THE CONTACT TAILS, NICKEL UNDERPLATE

846/896 SERIES HIGH TEMP CARD EDGE CONNECTOR PART NUMBER: 846-029-520-104

YOUR CONNECTION TO QUALITY & SERVICE