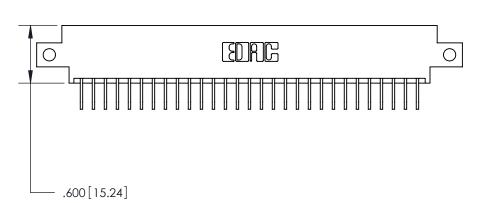

ISSUE NUMBER

ORIGINAL

Card Slot Accepts .054 [1.37] to .070 [1.78] Thick P.C. Board .330 [8.38] Card Slot .160 [4.07] Point of Contact —

INSULATOR MATERIAL: THERMOPLASTIC POLYESTER, UL 94V-0 CONTACT MATERIAL; COPPER, NICKEL, TIN ALLOY CA-725

CONTACT PLATING: GOLD ON THE MATING AREA, TIN-LEAD

ON THE CONTACT TAILS, NICKEL UNDERPLATE

846/896 SERIES HIGH TEMP CARD EDGE CONNECTOR PART NUMBER: 846-029-558-612

YOUR CONNECTION TO QUALITY & SERVICE

**EDAC INC** TORONTO, ONTARIO CANADA