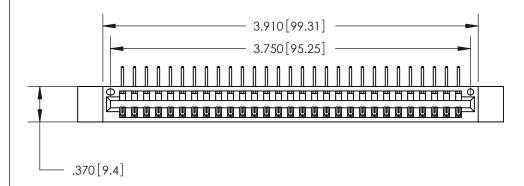

<u>Contact Dimensions:</u>
558-90 Degree Bend (Code 541 Contacts)
See Sheet 2 for Contact Code 555, 556, 558, 559, 560 Dimensions

THIS IS A C.A.D. GENERATED DRAWING DO NOT MAKE MANUAL REVISIONS TO MASTER.

ISSUE NUMBER

ORIGINAL

Card Slot Accepts .054 [1.37] to .070 [1.78] Thick P.C. Board .330 [8.38] Card Slot .160 [4.07] Point of Contact —

INSULATOR MATERIAL: THERMOPLASTIC POLYESTER, UL 94V-0 CONTACT MATERIAL; COPPER, NICKEL, TIN ALLOY CA-725

CONTACT PLATING: GOLD ON THE MATING AREA, TIN-LEAD

ON THE CONTACT TAILS, NICKEL UNDERPLATE

846/896 SERIES HIGH TEMP CARD EDGE CONNECTOR PART NUMBER: 846-029-558-612

YOUR CONNECTION TO QUALITY & SERVICE

**EDAC INC** TORONTO, ONTARIO CANADA