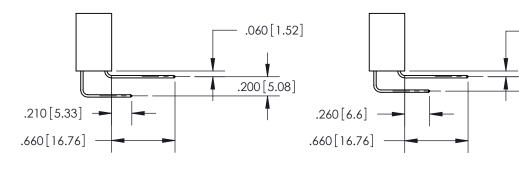

THIS IS A C.A.D. GENERATED DRAWING DO NOT MAKE MANUAL REVISIONS TO MASTER.

ISSUE NUMBER

.165[4.19]

ORIGINAL

1

.060 [1.52] .150 [3.81] .125(3.18) to .210(5.33)

.375 [9.54] .125(3.18) to .210(5.33)

**Contact Code 558** 

**Outside Tails** 

**Outside Tails** 

| ACAD REFERENCE NO. |       | 846-ENG-MASTER   |        |
|--------------------|-------|------------------|--------|
| DRAWN:             | J.LEE | DATE: APR. 22/09 |        |
| CHECKED:           |       | DATE:            |        |
| SCALE:             | 1:1   | SHEET            | 2 OF 2 |
| DRAWING NUMBER     |       | ISSUE            |        |