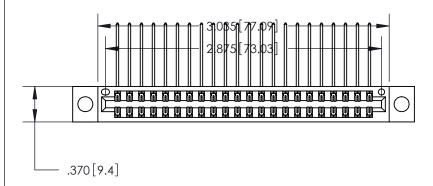

ISSUE NUMBER

1

ORIGINAL

.600 [15.24]

> 846/896 SERIES HIGH TEMP CARD EDGE CONNECTOR PART NUMBER: 846-044-559-204

YOUR CONNECTION TO QUALITY & SERVICE

**EDAC INC** TORONTO, ONTARIO CANADA

THESE DRAWINGS AND SPECIFICATIONS ARE THE PROPERTY OF EDAC INC., AND SHALL NOT BE REPRODUCED, OR COPIED OR USED AS THE BASIS FOR THE MANUFACTURE OR SALE OF APPARATUS WITHOUT WRITTEN PERMISSION.

| ACAD REFERENCE NO. |       | 846-ENG-MASTER |           |
|--------------------|-------|----------------|-----------|
| DRAWN:             | J.LEE | DATE: AF       | PR. 22/09 |
| CHECKED:           |       | DATE:          |           |
| SCALE:             | 1:1   | SHEET 1        | OF 2      |
| DRAWING NUMBER     |       |                | ISSUE     |
| 846-ENG-MASTER     |       |                | 1         |