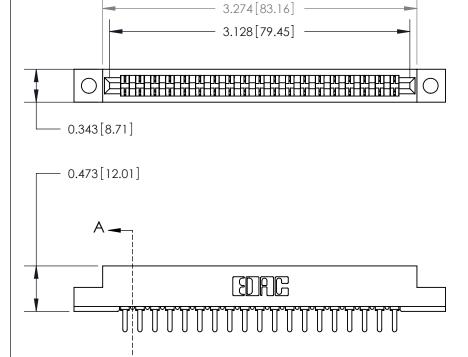

**Mounting Option** 

.128 (3.25) Dia. Mounting Holes

**Contact Detail** 

PC Tail .046x.014(1.17x0.36) - Tail LG=.213(5.41)

.156 [3.96] Contact Spacing x .200 [5.08] Row Spacing

**SECTION A-A** 

.175 [4.45] Point of Contact (Measured from bottom of Card Slot)

**See Accompanying Page for:** 

**Contact Bend Details** 

807/857 Series High Temp Card Edge Connector Part Number: 857-019-521-102

|                    | EDAC INC<br>TORONTO, ONTARIO |  |
|--------------------|------------------------------|--|
|                    | CANADA                       |  |
| YOUR CONNECTION TO | QUALITY & SERVICE            |  |