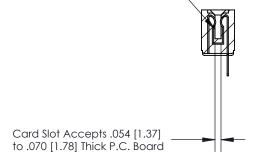

**Mounting Option** 

.128 (3.25) Dia. Mounting Holes

**Contact Detail** 

PC Tail .046x.014(1.17x0.36) - Tail LG=.213(5.41)

.156 [3.96] Contact Spacing x .200 [5.08] Row Spacing

**SECTION A-A** 

.175 [4.45] Point of Contact (Measured from bottom of Card Slot)