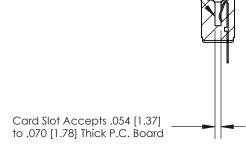

## **Contact Detail**

PC Tail .023x.013(0.58x0.33) - Tail LG=.213(5.41)

.156 [3.96] Contact Spacing x .200 [5.08] Row Spacing

**SECTION A-A** 

.095 [2.41] Point of Contact (Measured from bottom of Card Slot)