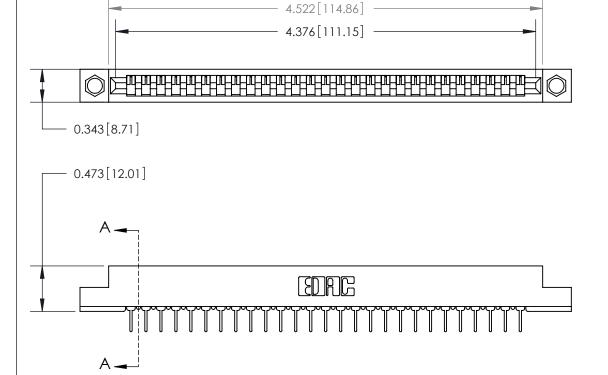

**Mounting Option** 

.156 (3.96) Dia. Mounting Holes

## **Contact Detail**

PC Tail .023x.013(0.58x0.33) - Tail LG=.213(5.41)

.156 [3.96] Contact Spacing x .200 [5.08] Row Spacing

**SECTION A-A** 

.095 [2.41] Point of Contact (Measured from bottom of Card Slot)

**See Accompanying Page for: Contact Bend Details** 

807/857 Series High Temp Card Edge Connector Part Number: 857-027-431-104

YOUR CONNECTION TO QUALITY & SERVICE WITHOUT WRITTEN PERMISSION.

| ACAD REFERENCE NO. 807 ENG MASTER |                  |
|-----------------------------------|------------------|
| DRAWN: J.LEE                      | DATE: AUG. 11/09 |
| CHECKED:                          | DATE:            |
| SCALE: NTS                        | SHEET 1 OF 2     |
| DRAWING NUMBER                    | ISSUE            |