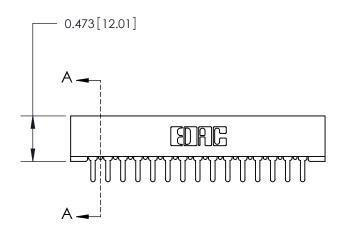

## **Contact Detail**

PC Tail .046x.013(1.17x0.33) - Tail LG=.213(5.41) .156 [3.96] Contact Spacing x .200 [5.08] Row Spacing

**SECTION A-A** 

.095 [2.41] Point of Contact (Measured from bottom of Card Slot)