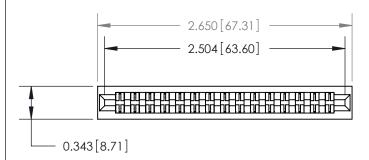

## **Contact Detail**

PC Tail .046x.013(1.17x0.33) - Tail LG=.213(5.41) .156 [3.96] Contact Spacing x .200 [5.08] Row Spacing

**SECTION A-A** 

.095 [2.41] Point of Contact (Measured from bottom of Card Slot)