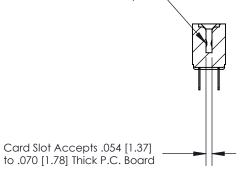

## **Contact Detail**

PC Tail .046x.013(1.17x0.33) - Tail LG=.213(5.41) .156 [3.96] Contact Spacing x .200 [5.08] Row Spacing

**SECTION A-A** 

.095 [2.41] Point of Contact (Measured from bottom of Card Slot)