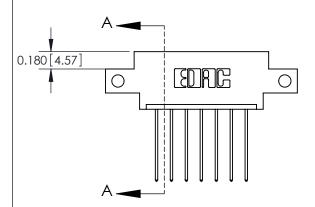

## **Mounting Option**

12-.128 (3.25) Dia. Side Mounting Holes

## **Contact Detail**

541-Wire Wrap .025 Sq.(0.64 Sq.) - Tail LG=.750(19.05) .156 [3.96] Contact Spacing x .200 [5.08] Row Spacing





**See Accompanying Pages for:** 

**Contact Bend Details** 

THIS IS A C.A.D. GENERATED DRAWING DO NOT MAKE MANUAL REVISIONS TO MASTER.



ISSUE NUMBER

ORIGINAL



837/887 Series High Temp Card Edge Connector Part Number: 887-007-541-612



**EDAC INC** TORONTO, ONTARIO CANADA

THESE DRAWINGS AND SPECIFICATIONS ARE THE PROPERTY OF EDAC INC., AND SHALL NOT BE REPRODUCED, OR COPIED OR USED AS THE BASIS FOR THE MANUFACTURE OR SALE OF APPARATUS WITHOUT WRITTEN PERMISSION.

| ACAD REFERENCE NO. | 837 ENG MASTER   |  |  |
|--------------------|------------------|--|--|
| DRAWN: J.LEE       | DATE: OCT. 06/09 |  |  |
| CHECKED:           | DATE:            |  |  |
| SCALE: NTS         | SHEET 1 OF 2     |  |  |
| DRAWING NUMBER     | ISSUE            |  |  |
| 837 Assembly       | 1