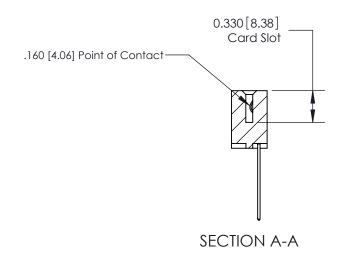

## **Contact Detail**

541-Wire Wrap .025 Sq.(0.64 Sq.) - Tail LG=.750(19.05) .156 [3.96] Contact Spacing x .200 [5.08] Row Spacing

**See Accompanying Pages for:** 

**Contact Bend Details** 

THIS IS A C.A.D. GENERATED DRAWING DO NOT MAKE MANUAL REVISIONS TO MASTER.