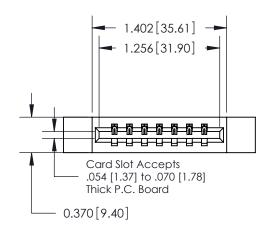

## **Mounting Option**

12-.128 (3.25) Dia. Side Mounting Holes

## **Contact Detail**

541-Wire Wrap .025 Sq.(0.64 Sq.) - Tail LG=.750(19.05) .156 [3.96] Contact Spacing x .200 [5.08] Row Spacing





**See Accompanying Pages for:** 

**Contact Bend Details** 

THIS IS A C.A.D. GENERATED DRAWING DO NOT MAKE MANUAL REVISIONS TO MASTER.



ISSUE NUMBER

ORIGINAL



837/887 Series High Temp Card Edge Connector Part Number: 887-007-541-612



**EDAC INC** TORONTO, ONTARIO CANADA

THESE DRAWINGS AND SPECIFICATIONS ARE THE PROPERTY OF EDAC INC., AND SHALL NOT BE REPRODUCED, OR COPIED OR USED AS THE BASIS FOR THE MANUFACTURE OR SALE OF APPARATUS WITHOUT WRITTEN PERMISSION.

| ACAD REFERENCE NO. | 837 ENG MASTER   |  |  |
|--------------------|------------------|--|--|
| DRAWN: J.LEE       | DATE: OCT. 06/09 |  |  |
| CHECKED:           | DATE:            |  |  |
| SCALE: NTS         | SHEET 1 OF 2     |  |  |
| DRAWING NUMBER     | ISSUE            |  |  |
| 837 Assembly       | 1