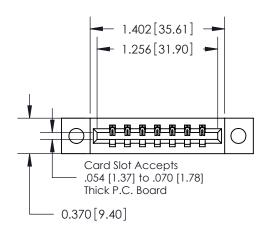

## **Mounting Option**

04-.156 (3.96) Dia. Mounting Holes

## **Contact Detail**

542-Wire Wrap .025 Sq.(0.64 Sq.) - Tail LG=.645(16.38) .156 [3.96] Contact Spacing x .200 [5.08] Row Spacing





**See Accompanying Pages for:** 

**Contact Bend Details** 

THIS IS A C.A.D. GENERATED DRAWING DO NOT MAKE MANUAL REVISIONS TO MASTER.



ISSUE NUMBER

ORIGINAL



837/887 Series High Temp Card Edge Connector Part Number: 887-007-542-604



**EDAC INC** TORONTO, ONTARIO CANADA

THESE DRAWINGS AND SPECIFICATIONS ARE THE PROPERTY OF EDAC INC.,AND SHALL NOT BE REPRODUCED, OR COPIED OR USED AS THE BASIS FOR THE MANUFACTURE OR SALE OF APPARATUS WITHOUT WRITTEN PERMISSION.

| ACAD REFERENCE NO. | 837 ENG MASTER   |  |  |
|--------------------|------------------|--|--|
| DRAWN: J.LEE       | DATE: OCT. 06/09 |  |  |
| CHECKED:           | DATE:            |  |  |
| SCALE: NTS         | SHEET 1 OF 2     |  |  |
| DRAWING NUMBER     | ISSUE            |  |  |
| 837 Assembly       | 1