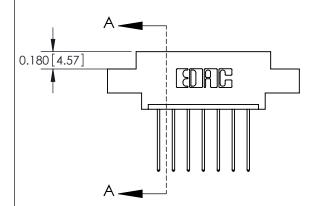

## **Mounting Option**

04-.156 (3.96) Dia. Mounting Holes

## **Contact Detail**

542-Wire Wrap .025 Sq.(0.64 Sq.) - Tail LG=.645(16.38) .156 [3.96] Contact Spacing x .200 [5.08] Row Spacing





**See Accompanying Pages for:** 

**Contact Bend Details** 

THIS IS A C.A.D. GENERATED DRAWING DO NOT MAKE MANUAL REVISIONS TO MASTER.



ISSUE NUMBER

ORIGINAL



837/887 Series High Temp Card Edge Connector Part Number: 887-007-542-604



**EDAC INC** TORONTO, ONTARIO CANADA

THESE DRAWINGS AND SPECIFICATIONS ARE THE PROPERTY OF EDAC INC.,AND SHALL NOT BE REPRODUCED, OR COPIED OR USED AS THE BASIS FOR THE MANUFACTURE OR SALE OF APPARATUS WITHOUT WRITTEN PERMISSION.

| ACAD REFERENCE NO. | 837 ENG MASTER   |  |  |
|--------------------|------------------|--|--|
| DRAWN: J.LEE       | DATE: OCT. 06/09 |  |  |
| CHECKED:           | DATE:            |  |  |
| SCALE: NTS         | SHEET 1 OF 2     |  |  |
| DRAWING NUMBER     | ISSUE            |  |  |
| 837 Assembly       | 1