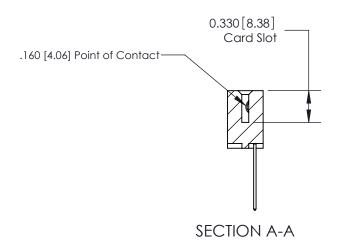

## **Contact Detail**

542-Wire Wrap .025 Sq.(0.64 Sq.) - Tail LG=.645(16.38) .156 [3.96] Contact Spacing x .200 [5.08] Row Spacing

**See Accompanying Pages for:** 

**Contact Bend Details** 

THIS IS A C.A.D. GENERATED DRAWING DO NOT MAKE MANUAL REVISIONS TO MASTER.