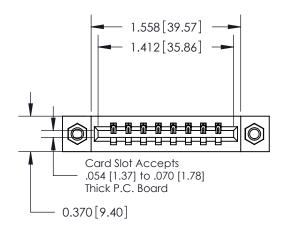

## **Contact Detail**

524-P.C. Tail .018 Sq.(0.46 Sq.) - Tail LG=.175(4.45) .156 [3.96] Contact Spacing x .200 [5.08] Row Spacing

**See Accompanying Pages for: Contact Bend Details** 

8

**EDAC INC** 

TORONTO, ONTARIO