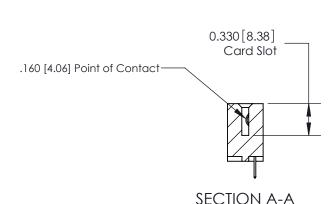

## **Contact Detail**

524-P.C. Tail .018 Sq.(0.46 Sq.) - Tail LG=.175(4.45) .156 [3.96] Contact Spacing x .200 [5.08] Row Spacing

**See Accompanying Pages for: Contact Bend Details** 

8

**EDAC INC** 

TORONTO, ONTARIO