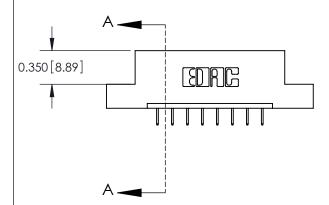

## **Contact Detail**

524-P.C. Tail .018 Sq.(0.46 Sq.) - Tail LG=.175(4.45) .156 [3.96] Contact Spacing x .200 [5.08] Row Spacing

**See Accompanying Pages for: Contact Bend Details** 

8

**EDAC INC** 

TORONTO, ONTARIO