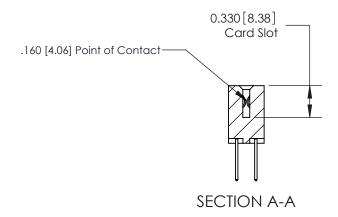

ISSUE NUMBER

ORIGINAL

1

|  | 837/887 Series High Temp Card Edge Connector<br>Contact Bend Detail   |                                                                                                                                                                                                  | ACAD REFERENCE | NO. 837 EN | 837 ENG MASTER   |  |
|--|-----------------------------------------------------------------------|--------------------------------------------------------------------------------------------------------------------------------------------------------------------------------------------------|----------------|------------|------------------|--|
|  |                                                                       |                                                                                                                                                                                                  | DRAWN: J.LEE   | DATE: OC   | DATE: OCT. 06/09 |  |
|  |                                                                       |                                                                                                                                                                                                  | CHECKED:       | DATE:      | DATE:            |  |
|  | EDAC INC TORONTO, ONTARIO CANADA YOUR CONNECTION TO QUALITY & SERVICE | THESE DRAWINGS AND SPECIFICATIONS ARE THE PROPERTY OF EDAC INC.,AND SHALL NOT BE REPRODUCED, OR COPIED OR USED AS THE BASIS FOR THE MANUFACTURE OR SALE OF APPARATUS WITHOUT WRITTEN PERMISSION. | SCALE: NTS     | SHEET      | 2 <b>OF</b> 2    |  |
|  |                                                                       |                                                                                                                                                                                                  | DRAWING NUMBER |            | ISSUE            |  |
|  |                                                                       |                                                                                                                                                                                                  | 837 Assembly   |            | 1                |  |