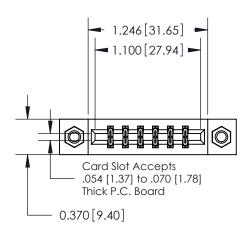

## **Contact Detail**

523-P.C. Tail .025 Sq.(0.64 Sq.) - Tail LG=.390(9.91) .156 [3.96] Contact Spacing x .200 [5.08] Row Spacing

**See Accompanying Pages for: Contact Bend Details** 

THIS IS A C.A.D. GENERATED DRAWING DO NOT MAKE MANUAL REVISIONS TO MASTER.

ISSUE NUMBER ORIGINAL

837/887 Series High Temp Card Edge Connector Part Number: 887-012-523-807

YOUR CONNECTION TO QUALITY & SERVICE

**EDAC INC** TORONTO, ONTARIO CANADA

THESE DRAWINGS AND SPECIFICATIONS ARE THE PROPERTY OF EDAC INC., AND SHALL NOT BE REPRODUCED,OR COPIED OR USED AS THE BASIS FOR THE MANUFACTURE OR SALE OF APPARATUS WITHOUT WRITTEN PERMISSION.