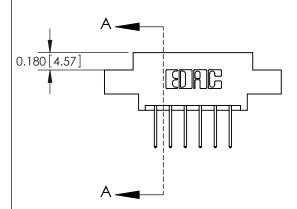

## **Contact Detail**

523-P.C. Tail .025 Sq.(0.64 Sq.) - Tail LG=.390(9.91) .156 [3.96] Contact Spacing x .200 [5.08] Row Spacing

**See Accompanying Pages for: Contact Bend Details** 

THIS IS A C.A.D. GENERATED DRAWING DO NOT MAKE MANUAL REVISIONS TO MASTER.

ISSUE NUMBER ORIGINAL

837/887 Series High Temp Card Edge Connector Part Number: 887-012-523-807

YOUR CONNECTION TO QUALITY & SERVICE

**EDAC INC** TORONTO, ONTARIO CANADA

THESE DRAWINGS AND SPECIFICATIONS ARE THE PROPERTY OF EDAC INC., AND SHALL NOT BE REPRODUCED,OR COPIED OR USED AS THE BASIS FOR THE MANUFACTURE OR SALE OF APPARATUS WITHOUT WRITTEN PERMISSION.