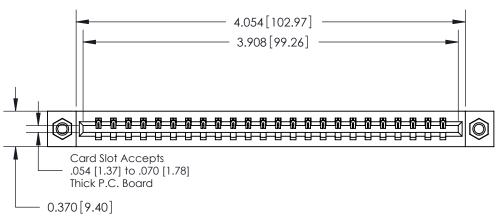

**Mounting Option** 07-M3-0.5 Metric Threaded Inserts **Contact Detail** 540-Wire Wrap .025 Sq.(0.64 Sq.) - Tail LG=.560(14.22) .156 [3.96] Contact Spacing x .200 [5.08] Row Spacing 4.054 [102.97] 3.908 [99.26] Card Slot Accepts .054 [1.37] to .070 [1.78] Thick P.C. Board 0.370 [9.40] 0.350[8.89]