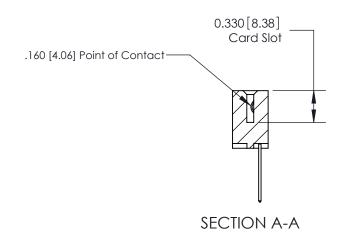

**Mounting Option** 07-M3-0.5 Metric Threaded Inserts **Contact Detail** 540-Wire Wrap .025 Sq.(0.64 Sq.) - Tail LG=.560(14.22) .156 [3.96] Contact Spacing x .200 [5.08] Row Spacing 4.054 [102.97] 3.908 [99.26] Card Slot Accepts .054 [1.37] to .070 [1.78] Thick P.C. Board 0.370 [9.40] 0.350[8.89]

THIS IS A C.A.D. GENERATED DRAWING

ISSUE NUMBER

ORIGINAL

DO NOT MAKE MANUAL REVISIONS TO MASTER.

**See Accompanying Pages for:** 

**Contact Bend Details** 

837/887 Series High Temp Card Edge Connector Part Number: 887-024-540-107