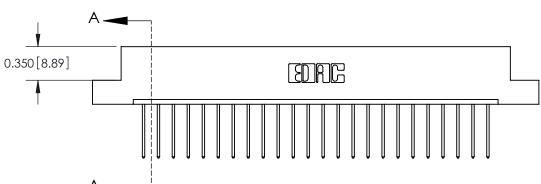

**Mounting Option** 07-M3-0.5 Metric Threaded Inserts **Contact Detail** 540-Wire Wrap .025 Sq.(0.64 Sq.) - Tail LG=.560(14.22) .156 [3.96] Contact Spacing x .200 [5.08] Row Spacing 4.054 [102.97] 3.908 [99.26] Card Slot Accepts .054 [1.37] to .070 [1.78] Thick P.C. Board 0.370 [9.40] 0.350[8.89]

THIS IS A C.A.D. GENERATED DRAWING

ISSUE NUMBER

ORIGINAL

DO NOT MAKE MANUAL REVISIONS TO MASTER.

**See Accompanying Pages for:** 

**Contact Bend Details** 

837/887 Series High Temp Card Edge Connector Part Number: 887-024-540-107