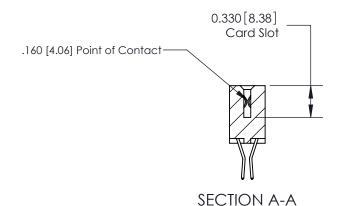

## **Contact Detail**

560-Extender Board Bend (Code 523 Contacts)

.156 [3.96] Contact Spacing x .200 [5.08] Row Spacing

THIS IS A C.A.D. GENERATED DRAWING DO NOT MAKE MANUAL REVISIONS TO MASTER.

ISSUE NUMBER