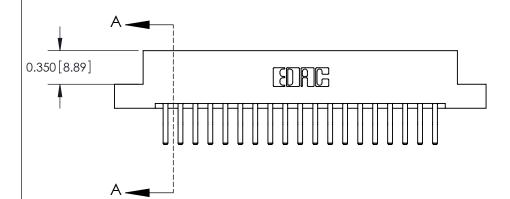

## **Contact Detail**

560-Extender Board Bend (Code 523 Contacts)

.156 [3.96] Contact Spacing x .200 [5.08] Row Spacing

THIS IS A C.A.D. GENERATED DRAWING DO NOT MAKE MANUAL REVISIONS TO MASTER.

ISSUE NUMBER