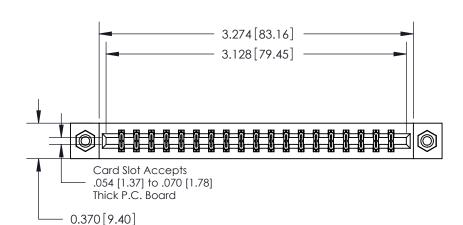

**Mounting Option** 

08-#4-40 Unified Threaded Inserts

## **Contact Detail**

560-Extender Board Bend (Code 523 Contacts)

.156 [3.96] Contact Spacing x .200 [5.08] Row Spacing





THIS IS A C.A.D. GENERATED DRAWING DO NOT MAKE MANUAL REVISIONS TO MASTER.



ISSUE NUMBER

ORIGINAL



**See Accompanying Pages for:** 

**Contact Bend Details** 

837/887 Series High Temp Card Edge Connector Part Number: 887-038-560-208



**EDAC INC** TORONTO, ONTARIO CANADA

THESE DRAWINGS AND SPECIFICATIONS ARE THE PROPERTY OF EDAC INC.,AND SHALL NOT BE REPRODUCED, OR COPIED OR USED AS THE BASIS FOR THE MANUFACTURE OR SALE OF APPARATUS WITHOUT WRITTEN PERMISSION.

| ACAD REFERENCE NO. | 837 ENG MASTER   |  |  |  |
|--------------------|------------------|--|--|--|
| DRAWN: J.LEE       | DATE: OCT. 06/09 |  |  |  |
| CHECKED:           | DATE:            |  |  |  |
| SCALE: NTS         | SHEET 1 OF 2     |  |  |  |
| DRAWING NUMBER     | ISSUE            |  |  |  |
| 837 Assembly