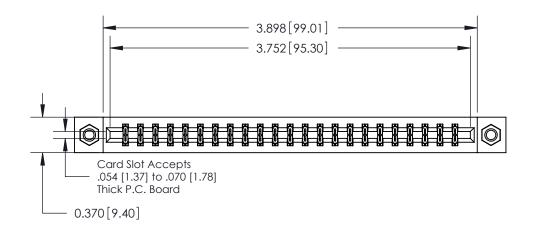

## **Contact Detail**

540-Wire Wrap .025 Sq.(0.64 Sq.) - Tail LG=.560(14.22)

.156 [3.96] Contact Spacing x .200 [5.08] Row Spacing

THIS IS A C.A.D. GENERATED DRAWING DO NOT MAKE MANUAL REVISIONS TO MASTER.