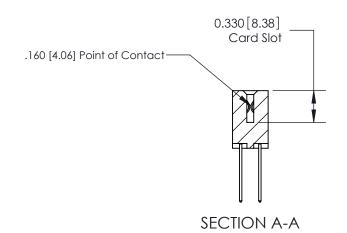

ISSUE NUMBER

ORIGINAL

1

| 837/887 Series High Temp Card Edge Connector<br>Contact Bend Detail |                                                                                                                                                                                                                                                                          | ACAD REFERENCE                   | NO. 837 EN   | 837 ENG MASTER   |       |  |
|---------------------------------------------------------------------|--------------------------------------------------------------------------------------------------------------------------------------------------------------------------------------------------------------------------------------------------------------------------|----------------------------------|--------------|------------------|-------|--|
|                                                                     |                                                                                                                                                                                                                                                                          | DRAWN: J.LEE                     | DATE: OC     | DATE: OCT. 06/09 |       |  |
|                                                                     | Confact bend Defail                                                                                                                                                                                                                                                      |                                  | CHECKED:     | DATE:            | DATE: |  |
|                                                                     | EDAC INC TORONTO, ONTARIO CANADA YOUR CONNECTION TO QUALITY & SERVICE  THESE DRAWINGS AND SPECIFICATIONS ARE THE PROPERTY OF EDAC INC., AND SHALL NOT BE REPRODUCED, OR COPIED OR USED AS THE BASIS FOR THE MANUFACTURE OR SALE OF APPARATUS WITHOUT WRITTEN PERMISSION. | SCALE: NTS                       | SHEET        | 2 <b>OF</b> 2    |       |  |
|                                                                     |                                                                                                                                                                                                                                                                          | DRAWING NUMBER                   |              | ISSUE            |       |  |
|                                                                     |                                                                                                                                                                                                                                                                          | MANUFACTURE OR SALE OF APPARATUS | 837 Assembly |                  | 1     |  |