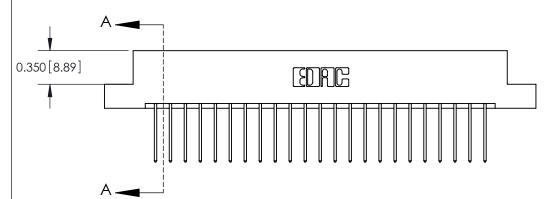

**Mounting Option** 

07-M3-0.5 Metric Threaded Inserts

## **Contact Detail**

540-Wire Wrap .025 Sq.(0.64 Sq.) - Tail LG=.560(14.22)

.156 [3.96] Contact Spacing x .200 [5.08] Row Spacing

THIS IS A C.A.D. GENERATED DRAWING DO NOT MAKE MANUAL REVISIONS TO MASTER.