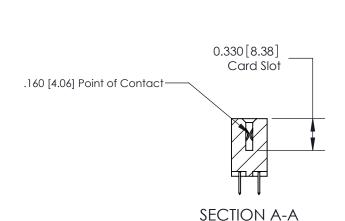

837 ENG MASTER

DATE: OCT. 06/09

ACAD REFERENCE NO.

J.LEE

DRAWN:

**See Accompanying Pages for:** 

**Contact Bend Details** 

ISSUE NUMBER

ORIGINAL

1

|                     | 837/887 Series High Temp Card Edge Connector |                                                                      | ACAD REFERENCE | NO. 837 EN       | G MASTER |
|---------------------|----------------------------------------------|----------------------------------------------------------------------|----------------|------------------|----------|
| Contact Bend Detail |                                              | DRAWN: J.LEE                                                         | DATE: OC       | DATE: OCT. 06/09 |          |
|                     | Confact Bend Defail                          |                                                                      | CHECKED:       | DATE:            |          |
| EDAC INC            | THESE DRAWINGS AND SPECIFICATIONS            | SCALE: NTS                                                           | SHEET          | 2 <b>OF</b> 2    |          |
|                     | TORONTO, ONTARIO                             | CANADA OR USED AS THE BASIS FOR THE MANUFACTURE OR SALE OF APPARATUS | DRAWING NUMBER | •                | ISSUE    |
|                     | YOUR CONNECTION TO QUALITY & SERVICE         |                                                                      | 837 Assembly   |                  | 1        |