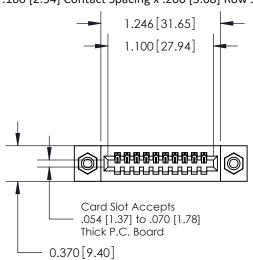

## **Contact Detail**

524-P.C. Tail .018 Sq.(0.46 Sq.) - Tail LG=.185(4.70) .100 [2.54] Contact Spacing x .200 [5.08] Row Spacing

**See Accompanying Pages for:** 

- **Contact Bend Details**
- **Mounting Options**

.240 [6.10] Point of Contact-

842/892 Series High Temp Card Edge Connector Part Number: 892-010-524-108

842 ENG MASTER J.LEE DATE: OCT. 06/09 SHEET 1 OF 3 NTS

**SECTION A-A** 

842 Assembly

THIS IS A C.A.D. GENERATED DRAWING DO NOT MAKE MANUAL REVISIONS TO MASTER