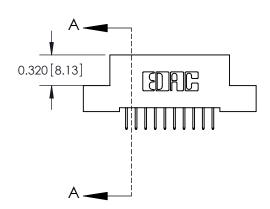

.240 [6.10] Point of Contact-

842/892 Series High Temp Card Edge Connector Part Number: 892-010-524-108

842 ENG MASTER J.LEE DATE: OCT. 06/09 SHEET 1 OF 3 NTS

**SECTION A-A** 

842 Assembly

THIS IS A C.A.D. GENERATED DRAWING DO NOT MAKE MANUAL REVISIONS TO MASTER