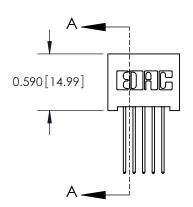

**SECTION A-A** 

842 Assembly

THIS IS A C.A.D. GENERATED DRAWING DO NOT MAKE MANUAL REVISIONS TO MASTER

ORIGINAL (1)

| 842/892 Series High Temp Card Edge Connector<br>Contact Bend Detail |                                                                   | ACAD REFERENCE NO. 842 ENG MASTER |        |                  |        |
|---------------------------------------------------------------------|-------------------------------------------------------------------|-----------------------------------|--------|------------------|--------|
|                                                                     |                                                                   | DRAWN:                            | J.LEE  | DATE: OCT. 06/09 |        |
|                                                                     |                                                                   | CHECKED:                          |        | DATE:            |        |
| EDAC INC                                                            | THESE DRAWINGS AND SPECIFICATIONS ARE THE PROPERTY OF EDAC INCAND | SCALE:                            | NTS    | SHEET :          | 2 OF 3 |
| TORONTO, ONTARIO                                                    | SHALL NOT BE REPRODUCED, OR COPIED OR USED AS THE BASIS FOR THE   | DRAWING                           | NUMBER |                  | ISSUE  |
| YOUR CONNECTION TO QUALITY & SERVICE                                | MANUFACTURE OR SALE OF APPARATUS WITHOUT WRITTEN PERMISSION.      | 842 Assembly                      |        |                  | 1      |