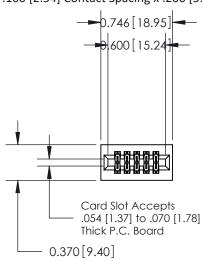

## **See Accompanying Pages for:**

- **Contact Bend Details**
- **Mounting Options**

.240 [6.10] Point of Contact-

842/892 Series High Temp Card Edge Connector Part Number: 892-010-542-201

|                    | EDAC INC          |  |  |  |
|--------------------|-------------------|--|--|--|
|                    | TORONTO, ONTARIO  |  |  |  |
|                    | CANADA            |  |  |  |
| YOUR CONNECTION TO | QUALITY & SERVICE |  |  |  |