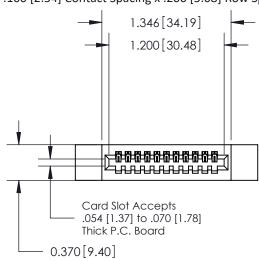

## **Contact Detail**

520-P.C. Tail .030x.018(0.76x0.46) - Tail LG=.185(4.70) .100 [2.54] Contact Spacing x .200 [5.08] Row Spacing

**See Accompanying Pages for:** 

- **Contact Bend Details**
- **Mounting Options**

| .240 | [6.10] | Point of | Contact— |
|------|--------|----------|----------|
|      |        |          |          |

842/892 Series High Temp Card Edge Connector Part Number: 892-011-520-112

842 ENG MASTER J.LEE DATE: OCT. 06/09 SHEET 1 OF 3 NTS