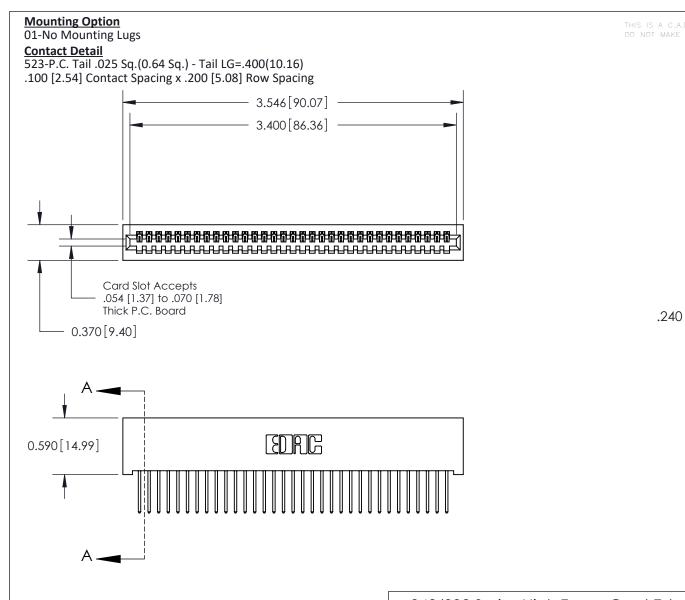

## **See Accompanying Pages for:**

- **Contact Bend Details**
- **Mounting Options**

842/892 Series High Temp Card Edge Connector Part Number: 892-033-523-101

| ACAD REFERENCE NO | . 842 ENG MASTER |  |  |  |
|-------------------|------------------|--|--|--|
| DRAWN: J.LEE      | DATE: OCT. 06/09 |  |  |  |
| CHECKED:          | DATE:            |  |  |  |
| SCALE: NTS        | SHEET 1 OF 3     |  |  |  |
| DRAWING NUMBER    | ISSUE            |  |  |  |