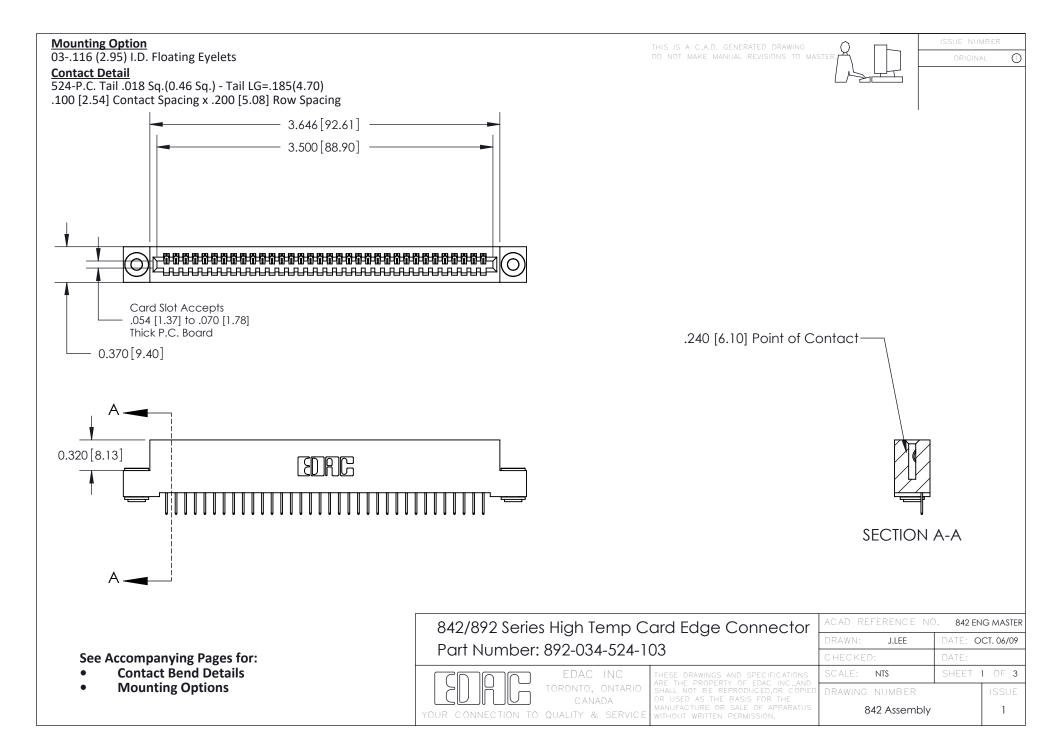

THIS IS A C.A.D. GENERATED DRAWING DO NOT MAKE MANUAL REVISIONS TO MASTER

ORIGINAL (1)



| 842/892 Series High Temp Card Edge Connector<br>Contact Bend Detail |                                                                                                 | ACAD REFERENCE NO. 842 ENG MASTER |             |                  |        |
|---------------------------------------------------------------------|-------------------------------------------------------------------------------------------------|-----------------------------------|-------------|------------------|--------|
|                                                                     |                                                                                                 | DRAWN:                            | J.LEE