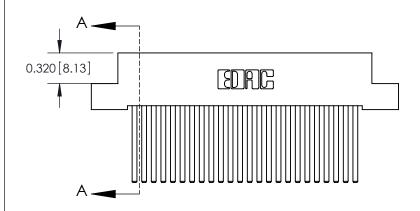

SECTION A-A

842 Assembly

THIS IS A C.A.D. GENERATED DRAWING DO NOT MAKE MANUAL REVISIONS TO MASTER

ORIGINAL (1)

| 842/892 Series High Temp C | ACAD REFERENCE NO. 842 ENG MASTER                                                                                                                                                                                |  |              |          |          |
|----------------------------|------------------------------------------------------------------------------------------------------------------------------------------------------------------------------------------------------------------|--|--------------|----------|----------|
| Contact Bend Detail        |                                                                                                                                                                                                                  |  | J.LEE        | DATE: OC | T. 06/09 |
|                            |                                                                                                                                                                                                                  |  | CHECKED:     |          | DATE:    |
| EDAC INC                   | TORONTO, ONTARIO  CANADA  TORONTO, ONTARIO  CANADA  TORONTO, ONTARIO  CANADA  ARE THE PROPERTY OF EDAC INC., AND SHALL NOT BE REPRODUCED, OR COPIE OR USED AS THE BASIS FOR THE MANUFACTURE OR SALE OF APPARATUS |  | NTS          | SHEET :  | 2 OF 3   |
|                            |                                                                                                                                                                                                                  |  | NUMBER       |          | ISSUE    |
|                            |                                                                                                                                                                                                                  |  | 842 Assembly |          |          |