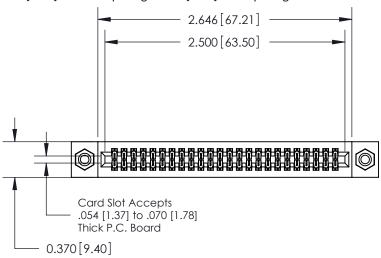

**Mounting Option** 

08-#4-40 Unified Threaded Inserts

## **Contact Detail**

544-Wire Wrap .050x.025(1.27x0.64) - Tail LG=.760(19.30)

.100 [2.54] Contact Spacing x .200 [5.08] Row Spacing

**See Accompanying Pages for:** 

.240 [6.10] Point of Contact-

## 842/892 Series High Temp Card Edge Connector Part Number: 892-048-544-208

**Contact Bend Details Mounting Options** 

YOUR CONNECTION TO QUALITY & SERVICE

CANADA

|   | ACAD REFERENCE NO | . 842 ENG MASTER |  |  |  |
|---|-------------------|------------------|--|--|--|
|   | DRAWN: J.LEE      | DATE: OCT. 06/09 |  |  |  |
|   | CHECKED:          | DATE:            |  |  |  |
|   | SCALE: NTS        | SHEET 1 OF 3     |  |  |  |
| 0 | DRAWING NUMBER    | ISSUE            |  |  |  |