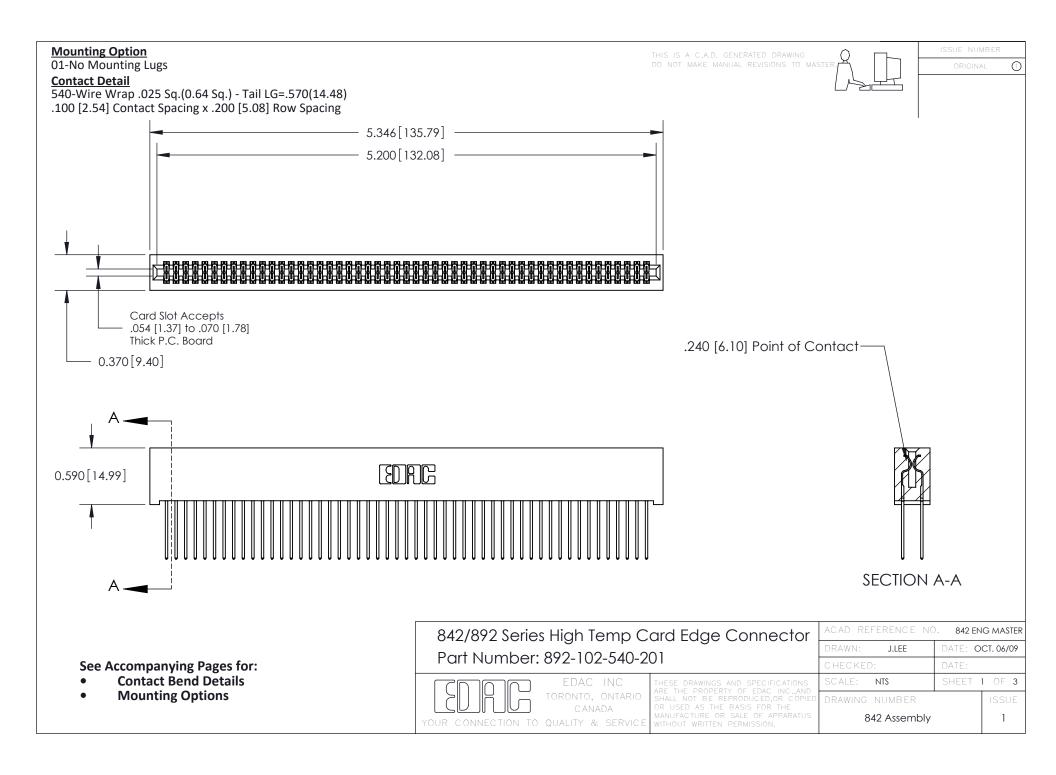

THIS IS A C.A.D. GENERATED DRAWING DO NOT MAKE MANUAL REVISIONS TO MASTER

ORIGINAL (1)



| 842/892 Series High Temp Card Edge Connector<br>Contact Bend Detail |                                                                                                 | ACAD REFERENCE NO. 842 ENG MASTER |             |                  |        |
|---------------------------------------------------------------------|-------------------------------------------------------------------------------------------------|-----------------------------------|-------------|------------------|--------|
|                                                                     |                                                                                                 | DRAWN:                            | J.LEE