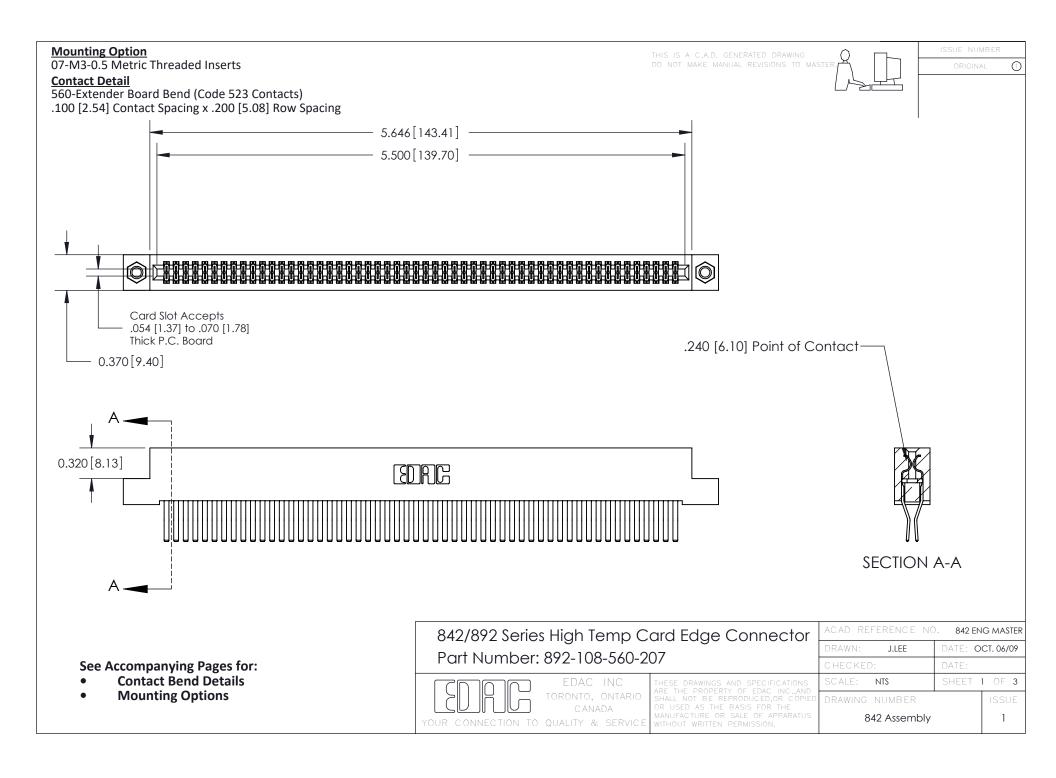

THIS IS A C.A.D. GENERATED DRAWING DO NOT MAKE MANUAL REVISIONS TO MASTER

ORIGINAL (1)



| 842/892 Series High Temp Card Edge Connector<br>Contact Bend Detail |                                                                                                 | ACAD REFERENCE NO. 842 ENG MASTER |             |                  |        |
|---------------------------------------------------------------------|-------------------------------------------------------------------------------------------------|-----------------------------------|-------------|------------------|--------|
|                                                                     |                                                                                                 | DRAWN:                            | J.LEE