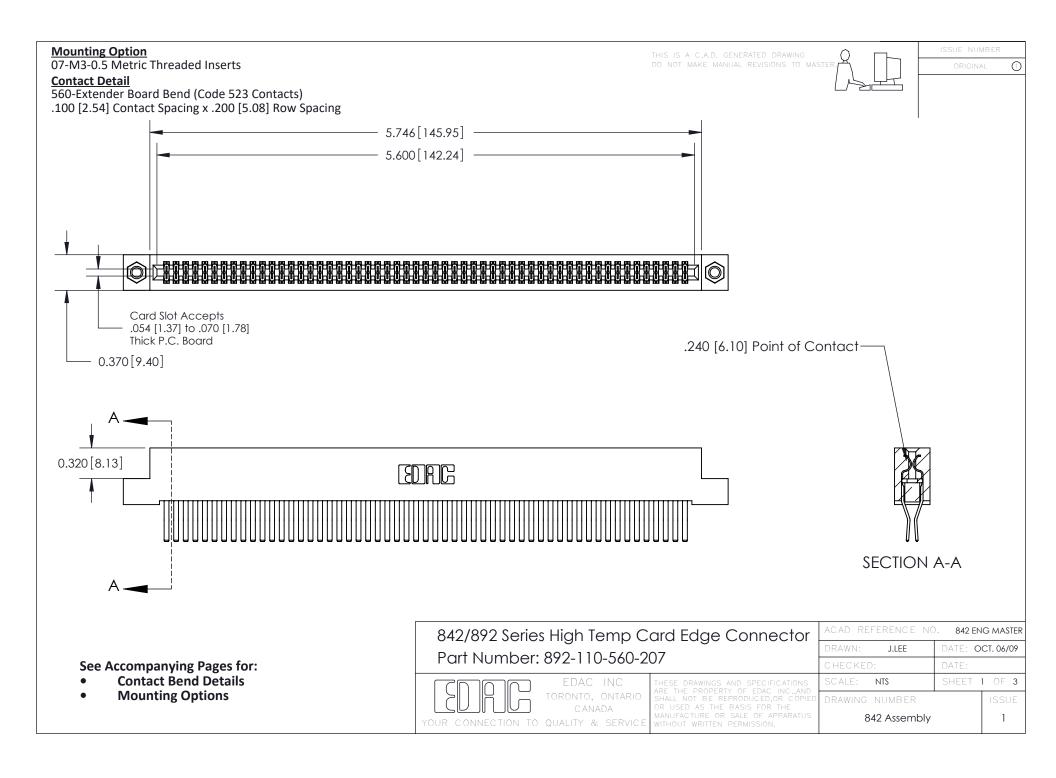

THIS IS A C.A.D. GENERATED DRAWING DO NOT MAKE MANUAL REVISIONS TO MASTER

ORIGINAL (1)



| 842/892 Series High Temp Card Edge Connector<br>Contact Bend Detail |                                                                                                 | ACAD REFERENCE NO. 842 ENG MASTER |             |                  |        |
|---------------------------------------------------------------------|-------------------------------------------------------------------------------------------------|-----------------------------------|-------------|------------------|--------|
|                                                                     |                                                                                                 | DRAWN:                            | J.LEE