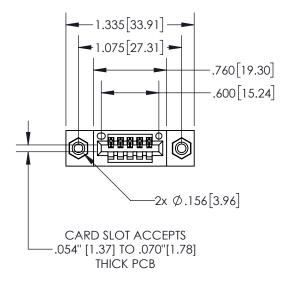

## **Contact Dimensions:** 541-Wire Wrap .025 Sq.(0.64 Sq.) - Tail LG=.750(19.05) .100 (2.54) Contact Spacing x .200 (5.08) Row Spacing

- 845/895 SERIES HIGH TEMP CARD EDGE CONNECTOR PART INSULATOR MATERIAL: THERMOPLASTIC, UL 94V-0
- CONTACT MATERIAL; COPPER TIN ALLOY
  CONTACT PLATING: GOLD ON THE MATING AREA, TIN PLATING
  ON THE CONTACT TAILS, NICKEL UNDERPLATE

DO NOT MAKE MANUAL REVISIONS TO MASTER.

| .330[8.38]<br>CARD SLOT           |  |  |  |
|-----------------------------------|--|--|--|
| SECTION A-A                       |  |  |  |
| .370[9.40]                        |  |  |  |
|                                   |  |  |  |
| .160[4.06]<br>POINT OF<br>CONTACT |  |  |  |

ACAD REFERENCE NO. 845-ENG-MASTER

DATE:MAY.16/2017

SHEET 1 OF 2

| T NILIMARER S | 395-005-541-108   | 5-541-108 DRAWN: R.STA.MONICA CHECKED:                            |        |              |  |
|---------------|-------------------|-------------------------------------------------------------------|--------|--------------|--|
| I NOMBER. C   | 775-005-541-100   |                                                                   | CHECKE | ):           |  |
|               | EDAC INC          | THESE DRAWINGS AND SPECIFICATIONS ARE THE PROPERTY OF EDAC INCAND | SCALE: | 1:1          |  |
|               | TORONTO, ONTARIO  | SHALL NOT BE REPRODUCED,OR COPIED OR USED AS THE BASIS FOR THE    |        |              |  |
| CONNECTION TO | QUALITY & SERVICE | MANUFACTURE OR SALE OF APPARATUS WITHOUT WRITTEN PERMISSION       | 84     | 5-ENG-MASTER |  |