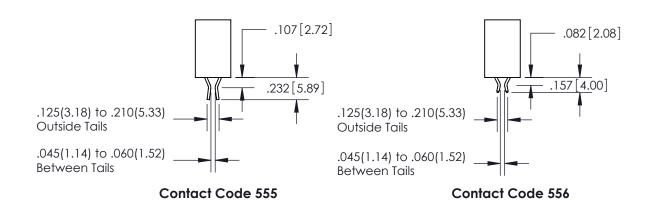

## 845/895 SERIES HIGH TEMP CARD EDGE CONNECTOR CONTACT CODE 555,556,558,559,560 DIMENSIONS

EDAC INC
TORONTO, ONTARIO
CANADA
YOUR CONNECTION TO QUALITY & SERVICE

THESE DRAWINGS AND SPECIFICATIONS ARE THE PROPERTY OF EDAC INC., AND SHALL NOT BE REPRODUCED, OR COPIED OR USED AS THE BASIS FOR THE MANUFACTURE OR SALE OF APPARATUS WITHOUT WRITTEN PERMISSION.

|   | ACAD REFERENCE NO. 845-ENG-MASTER |                  |  |  |  |
|---|-----------------------------------|------------------|--|--|--|
|   | DRAWN: R.STA.MONICA               | DATE:MAY.16/2017 |  |  |  |
|   | CHECKED:                          | DATE:            |  |  |  |
|   | SCALE: 1:1                        | SHEET 2 OF 2     |  |  |  |
| D | DRAWING NUMBER                    | ISSUE            |  |  |  |