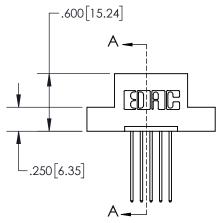

DO NOT MAKE MANUAL REVISIONS TO MASTER.

| .330[8.38]<br>CARD SLOT           |  |  |  |
|-----------------------------------|--|--|--|
| SECTION A-A                       |  |  |  |
| .370[9.40]                        |  |  |  |
|                                   |  |  |  |
| .160[4.06]<br>POINT OF<br>CONTACT |  |  |  |

ACAD REFERENCE NO. 845-ENG-MASTER

DATE:MAY.16/2017

SHEET 1 OF 2

| T NILIMARER S | 395-005-541-108   | 5-541-108 DRAWN: R.STA.MONICA CHECKED:                            |        |              |  |
|---------------|-------------------|-------------------------------------------------------------------|--------|--------------|--|
| I NOMBER. C   | 775-005-541-100   |                                                                   | CHECKE | ):           |  |
|               | EDAC INC          | THESE DRAWINGS AND SPECIFICATIONS ARE THE PROPERTY OF EDAC INCAND | SCALE: | 1:1          |  |
|               | TORONTO, ONTARIO  | SHALL NOT BE REPRODUCED,OR COPIED OR USED AS THE BASIS FOR THE    |        |              |  |
| CONNECTION TO | QUALITY & SERVICE | MANUFACTURE OR SALE OF APPARATUS WITHOUT WRITTEN PERMISSION       | 84     | 5-ENG-MASTER |  |