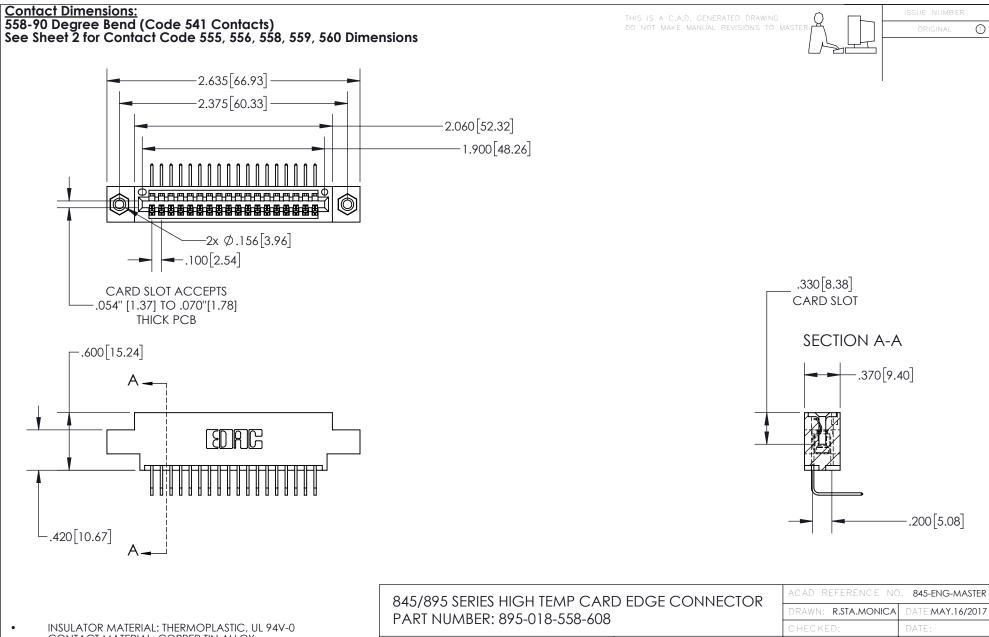

CONTACT MATERIAL; COPPER TIN ALLOY
CONTACT PLATING: GOLD ON THE MATING AREA, TIN PLATING
ON THE CONTACT TAILS, NICKEL UNDERPLATE

YOUR CONNECTION TO QUALITY & SERVICE

CANADA

| ACAD REFERENCE NO. 845-ENG-MASTER |                  |
|-----------------------------------|------------------|
| DRAWN: R.STA.MONICA               | DATE:MAY.16/2017 |
| CHECKED:                          | DATE:            |
| SCALE: 1:1                        | SHEET 1 OF 2     |
| DRAWING NUMBER                    | ISSUE            |