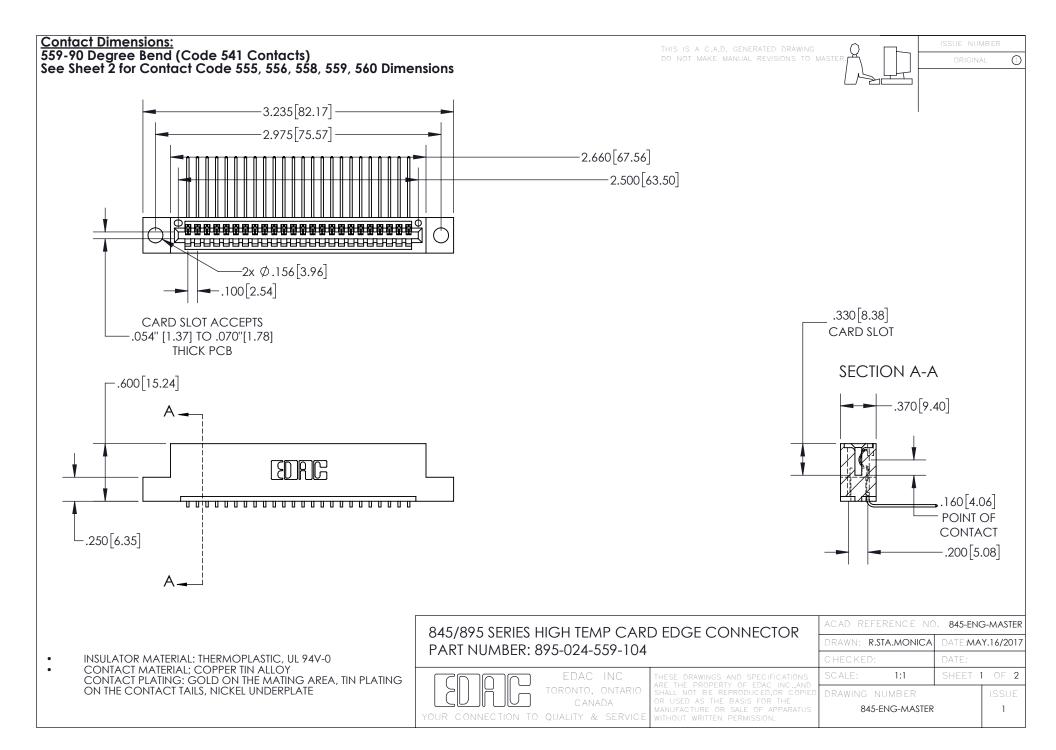

## 845/895 SERIES HIGH TEMP CARD EDGE CONNECTOR CONTACT CODE 555,556,558,559,560 DIMENSIONS

YOUR CONNECTION TO QUALITY & SERVICE

Contact Code 559

|   | ACAD REFERENCE NO. 845-ENG-MASTER |                  |  |
|---|-----------------------------------|------------------|--|
|   | DRAWN: R.STA.MONICA               | DATE:MAY.16/2017 |  |
|   | CHECKED:                          | DATE:            |  |
|   | SCALE: 1:1                        | SHEET 2 OF 2     |  |
| D | DRAWING NUMBER                    | ISSUE            |  |