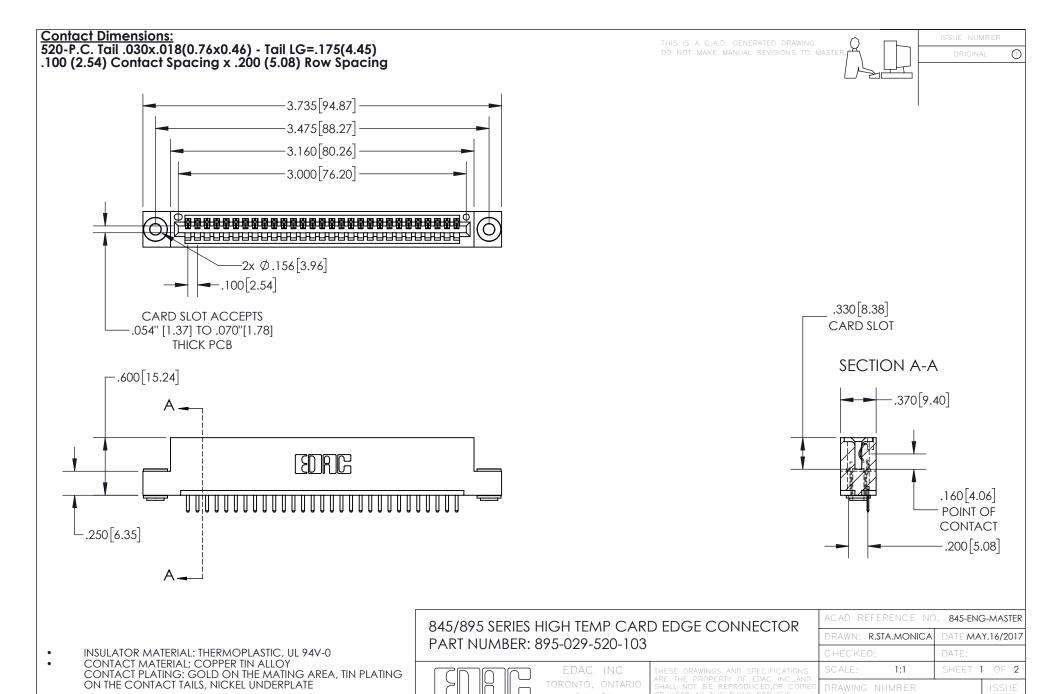

YOUR CONNECTION TO QUALITY & SERVICE

845-ENG-MASTER

- INSULATOR MATERIAL: THERMOPLASTIC POLYESTER, UL 94V-0 DAP MATERIAL AVAILABLE UPON REQUEST
- CONTACT MATERIAL; COPPER ALLOY

CONTACT PLATING: GOLD ON THE MATING AREA, TIN PLATING ON THE CONTACT TAILS, NICKEL UNDERPLATE

## 845/895 SERIES HIGH TEMP CARD EDGE CONNECTOR CONTACT CODE 555,556,558,559,560 DIMENSIONS

YOUR CONNECTION TO QUALITY & SERVICE

|   | ACAD REFERENCE NO   | . 845-ENG-MASTER |
|---|---------------------|------------------|
|   | DRAWN: R.STA.MONICA | DATE:MAY.16/2017 |
|   | CHECKED:            | DATE:            |
|   | SCALE: 1:1          | SHEET 2 OF 2     |
| D | DRAWING NUMBER      | ISSUE            |

845-ENG-MASTER