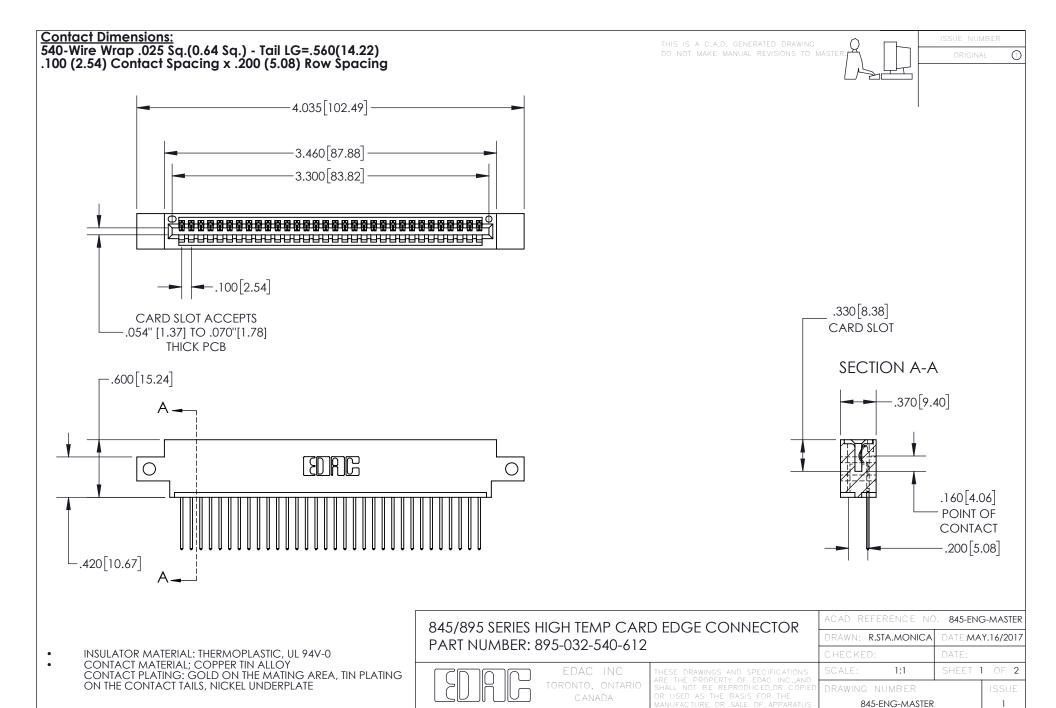

YOUR CONNECTION TO QUALITY & SERVICE

INSULATOR MATERIAL: THERMOPLASTIC POLYESTER, UL 94V-0 DAP MATERIAL AVAILABLE UPON REQUEST

**Contact Code 558** 

CONTACT MATERIAL; COPPER ALLOY CONTACT PLATING: GOLD ON THE MATING AREA, TIN PLATING ON THE CONTACT TAILS, NICKEL UNDERPLATE

## 845/895 SERIES HIGH TEMP CARD EDGE CONNECTOR CONTACT CODE 555,556,558,559,560 DIMENSIONS

YOUR CONNECTION TO QUALITY & SERVICE

Contact Code 559

|   | ACAD REFERENCE NO. 845-ENG-MASTER |                  |  |
|---|-----------------------------------|------------------|--|
|   | DRAWN: R.STA.MONICA               | DATE:MAY.16/2017 |  |
|   | CHECKED:                          | DATE:            |  |
|   | SCALE: 1:1                        | SHEET 2 OF 2     |  |
| D | DRAWING NUMBER                    | ISSUE            |  |

Contact Code 560

845-ENG-MASTER