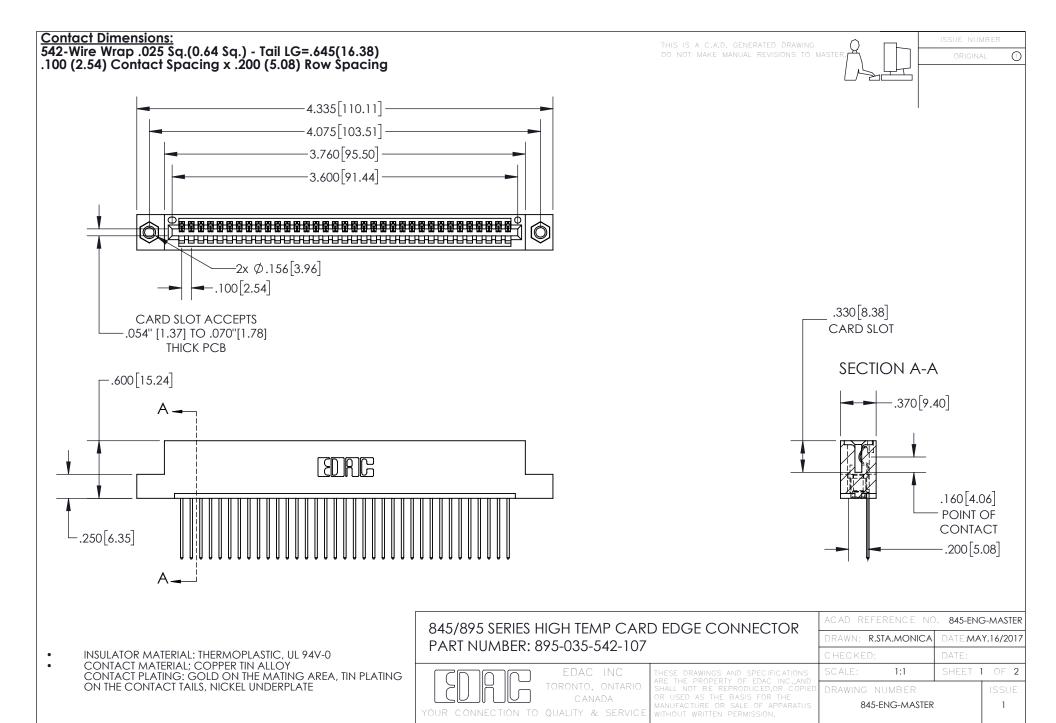

INSULATOR MATERIAL: THERMOPLASTIC POLYESTER, UL 94V-0 DAP MATERIAL AVAILABLE UPON REQUEST

**Contact Code 558** 

CONTACT MATERIAL; COPPER ALLOY CONTACT PLATING: GOLD ON THE MATING AREA, TIN PLATING ON THE CONTACT TAILS, NICKEL UNDERPLATE

## 845/895 SERIES HIGH TEMP CARD EDGE CONNECTOR CONTACT CODE 555,556,558,559,560 DIMENSIONS

YOUR CONNECTION TO QUALITY & SERVICE

Contact Code 559

|   | ACAD REFERENCE NO. 845-ENG-MASTER |                  |  |
|---|-----------------------------------|------------------|--|
|   | DRAWN: R.STA.MONICA               | DATE:MAY.16/2017 |  |
|   | CHECKED:                          | DATE:            |  |
|   | SCALE: 1:1                        | SHEET 2 OF 2     |  |
| D | DRAWING NUMBER                    | ISSUE            |  |

Contact Code 560