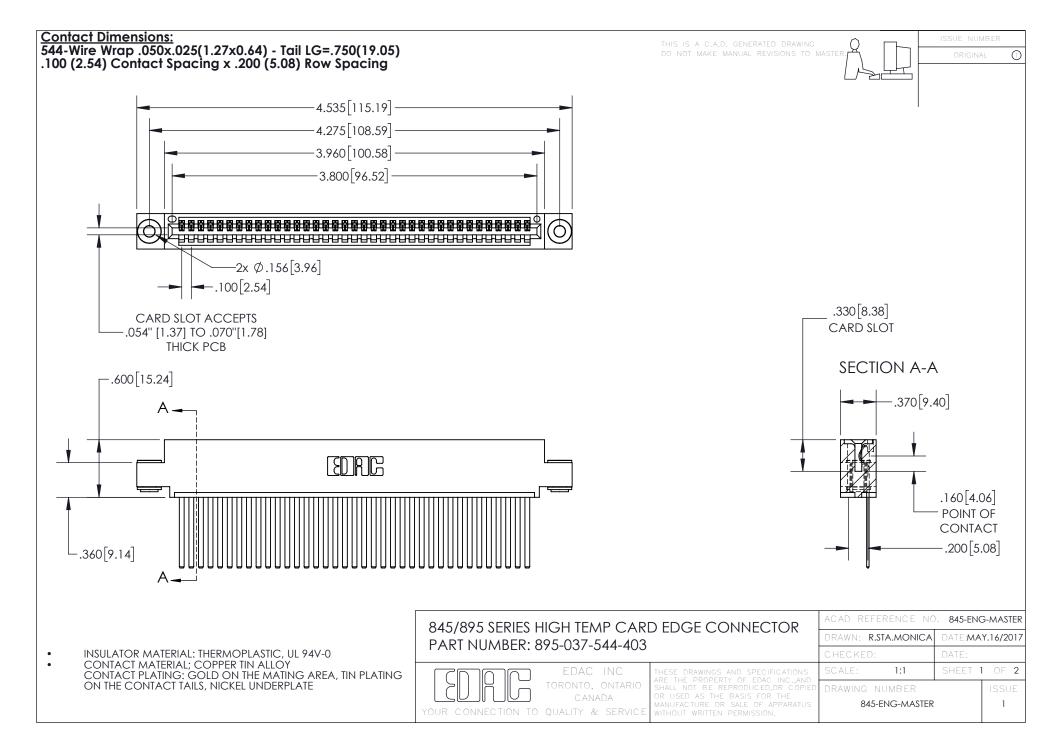

INSULATOR MATERIAL: THERMOPLASTIC POLYESTER, UL 94V-0 DAP MATERIAL AVAILABLE UPON REQUEST

**Contact Code 558** 

CONTACT MATERIAL; COPPER ALLOY CONTACT PLATING: GOLD ON THE MATING AREA, TIN PLATING ON THE CONTACT TAILS, NICKEL UNDERPLATE

## 845/895 SERIES HIGH TEMP CARD EDGE CONNECTOR CONTACT CODE 555,556,558,559,560 DIMENSIONS

YOUR CONNECTION TO QUALITY & SERVICE

Contact Code 559

|   | ACAD REFERENCE NO. 845-ENG-MASTER |                  |  |
|---|-----------------------------------|------------------|--|
|   | DRAWN: R.STA.MONICA               | DATE:MAY.16/2017 |  |
|   | CHECKED:                          | DATE:            |  |
|   | SCALE: 1:1                        | SHEET 2 OF 2     |  |
| D | DRAWING NUMBER                    | ISSUE            |  |

Contact Code 560