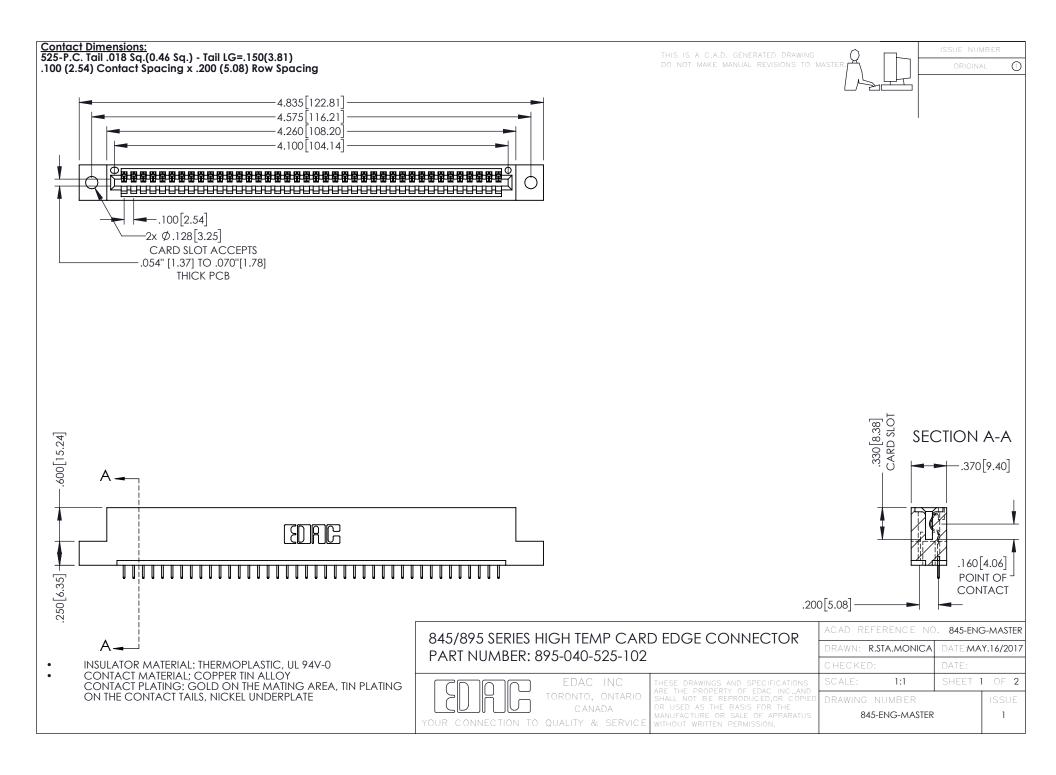

- INSULATOR MATERIAL: THERMOPLASTIC POLYESTER, UL 94V-0 DAP MATERIAL AVAILABLE UPON REQUEST
- CONTACT MATERIAL; COPPER ALLOY

**Contact Code 558** 

CONTACT PLATING: GOLD ON THE MATING AREA, TIN PLATING ON THE CONTACT TAILS, NICKEL UNDERPLATE

## 845/895 SERIES HIGH TEMP CARD EDGE CONNECTOR CONTACT CODE 555,556,558,559,560 DIMENSIONS

YOUR CONNECTION TO QUALITY & SERVICE

Contact Code 559

|   | ACAD REFERENCE NO   | . 845-ENG-MASTER |
|---|---------------------|------------------|
|   | DRAWN: R.STA.MONICA | DATE:MAY.16/2017 |
|   | CHECKED:            | DATE:            |
|   | SCALE: 1:1          | SHEET 2 OF 2     |
| D | DRAWING NUMBER      | ISSUE            |

Contact Code 560

845-ENG-MASTER