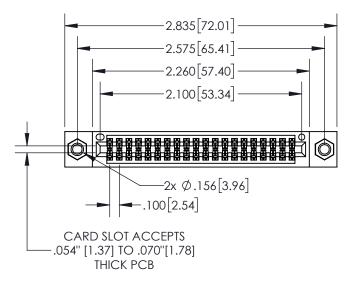

**Contact Dimensions:** 540-Wire Wrap .025 Sq.(0.64 Sq.) - Tail LG=.560(14.22) .100 (2.54) Contact Spacing x .200 (5.08) Row Spacing

.330[8.38]

**CARD SLOT** 

SECTION A-A

-.370[9.40]

845/895 SERIES HIGH TEMP CARD EDG PART NUMBER: 895-040-540-207