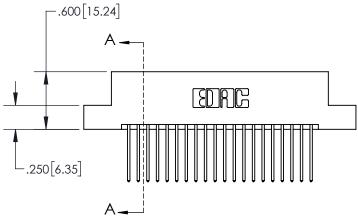

**Contact Dimensions:** 540-Wire Wrap .025 Sq.(0.64 Sq.) - Tail LG=.560(14.22) .100 (2.54) Contact Spacing x .200 (5.08) Row Spacing

.330[8.38]

**CARD SLOT** 

SECTION A-A

-.370[9.40]

845/895 SERIES HIGH TEMP CARD EDG PART NUMBER: 895-040-540-207

.150 [3.81]

845-ENG-MASTER

.160 4.06 POINT OF

**CONTACT** 

-.200 [5.08]

CONTACT MATERIAL; COPPER TIN ALLOY
CONTACT PLATING: GOLD ON THE MATING AREA, TIN PLATING
ON THE CONTACT TAILS, NICKEL UNDERPLATE

INSULATOR MATERIAL: THERMOPLASTIC, UL 94V-0