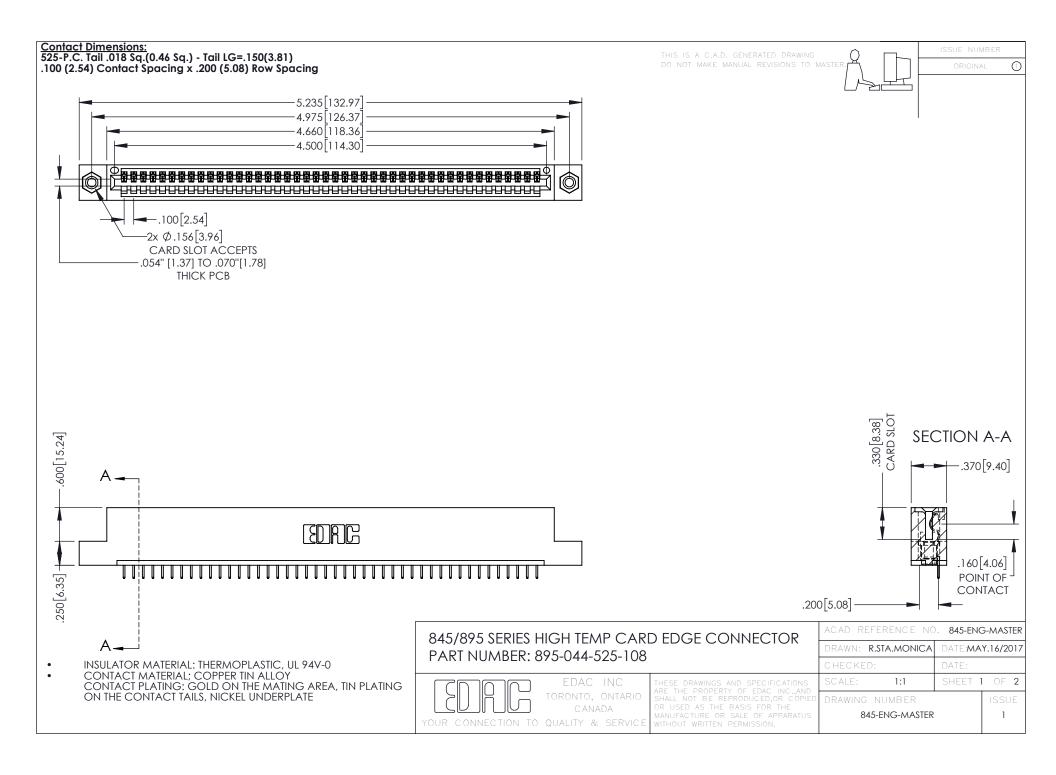

- INSULATOR MATERIAL: THERMOPLASTIC POLYESTER, UL 94V-0 DAP MATERIAL AVAILABLE UPON REQUEST
- CONTACT MATERIAL; COPPER ALLOY

**Contact Code 558** 

CONTACT PLATING: GOLD ON THE MATING AREA, TIN PLATING ON THE CONTACT TAILS, NICKEL UNDERPLATE

## 845/895 SERIES HIGH TEMP CARD EDGE CONNECTOR CONTACT CODE 555,556,558,559,560 DIMENSIONS

YOUR CONNECTION TO QUALITY & SERVICE

Contact Code 559

|   | ACAD REFERENCE NO   | . 845-ENG-MASTER |
|---|---------------------|------------------|
|   | DRAWN: R.STA.MONICA | DATE:MAY.16/2017 |
|   | CHECKED:            | DATE:            |
|   | SCALE: 1:1          | SHEET 2 OF 2     |
| D | DRAWING NUMBER      | ISSUE            |