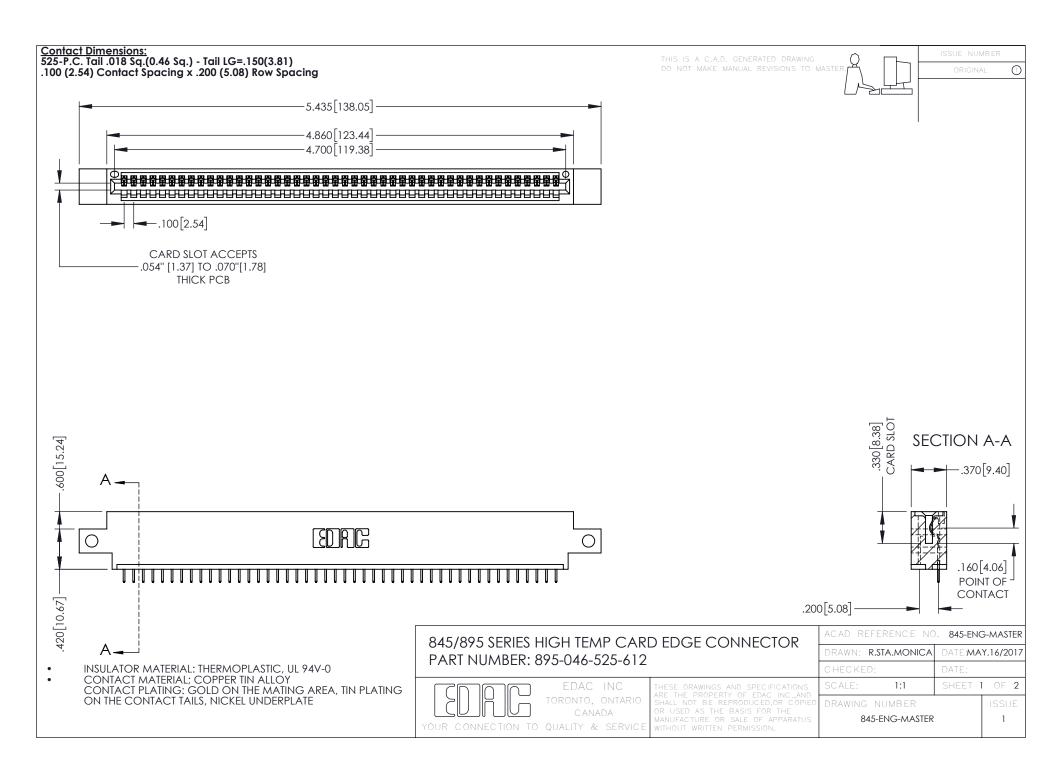

- INSULATOR MATERIAL: THERMOPLASTIC POLYESTER, UL 94V-0 DAP MATERIAL AVAILABLE UPON REQUEST
- CONTACT MATERIAL; COPPER ALLOY

**Contact Code 558** 

CONTACT PLATING: GOLD ON THE MATING AREA, TIN PLATING ON THE CONTACT TAILS, NICKEL UNDERPLATE

## 845/895 SERIES HIGH TEMP CARD EDGE CONNECTOR CONTACT CODE 555,556,558,559,560 DIMENSIONS

YOUR CONNECTION TO QUALITY & SERVICE

Contact Code 559

|   | ACAD REFERENCE NO   | . 845-ENG-MASTER |
|---|---------------------|------------------|
|   | DRAWN: R.STA.MONICA | DATE:MAY.16/2017 |
|   | CHECKED:            | DATE:            |
|   | SCALE: 1:1          | SHEET 2 OF 2     |
| D | DRAWING NUMBER      | ISSUE            |

Contact Code 560

845-ENG-MASTER