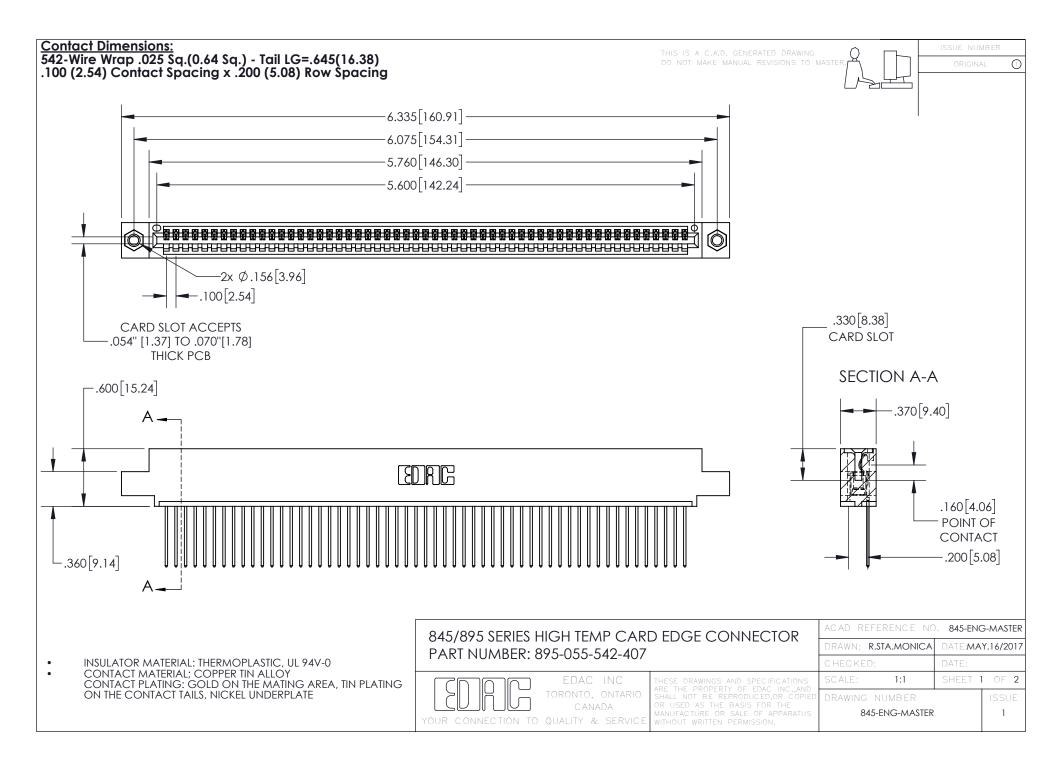

INSULATOR MATERIAL: THERMOPLASTIC POLYESTER, UL 94V-0 DAP MATERIAL AVAILABLE UPON REQUEST

**Contact Code 558** 

CONTACT MATERIAL; COPPER ALLOY CONTACT PLATING: GOLD ON THE MATING AREA, TIN PLATING ON THE CONTACT TAILS, NICKEL UNDERPLATE

## 845/895 SERIES HIGH TEMP CARD EDGE CONNECTOR CONTACT CODE 555,556,558,559,560 DIMENSIONS

YOUR CONNECTION TO QUALITY & SERVICE

Contact Code 559

|   | ACAD REFERENCE NO. 845-ENG-MASTER |                  |  |
|---|-----------------------------------|------------------|--|
|   | DRAWN: R.STA.MONICA               | DATE:MAY.16/2017 |  |
|   | CHECKED:                          | DATE:            |  |
|   | SCALE: 1:1                        | SHEET 2 OF 2     |  |
| D | DRAWING NUMBER                    | ISSUE            |  |

Contact Code 560