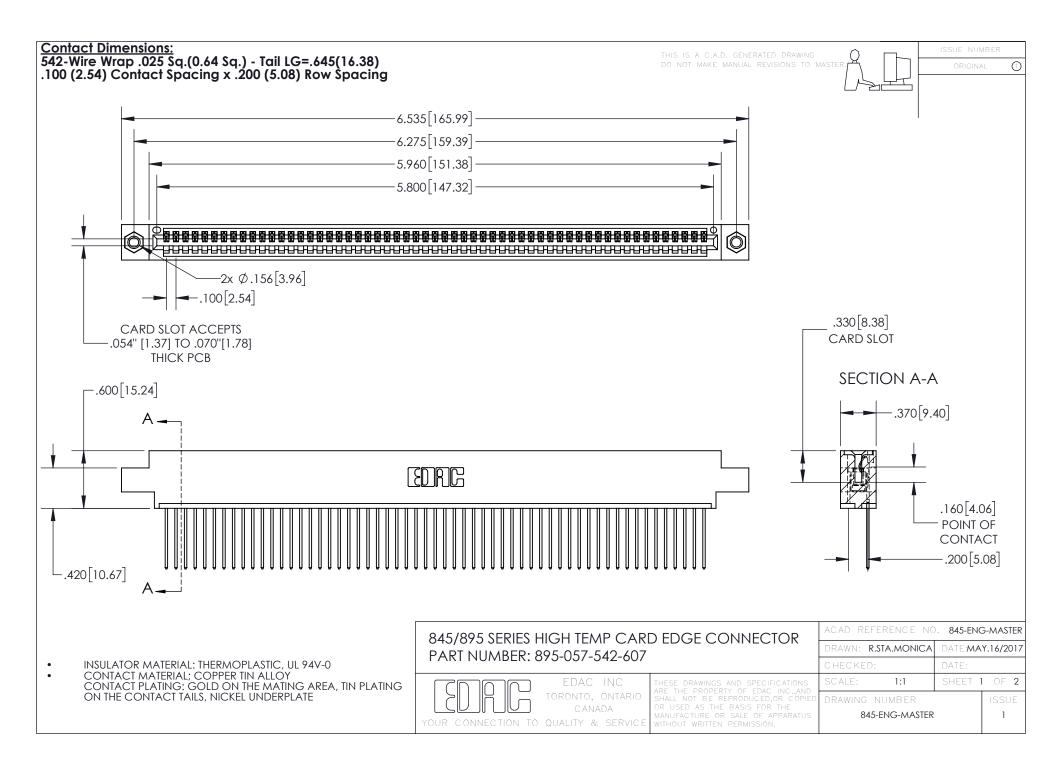

INSULATOR MATERIAL: THERMOPLASTIC POLYESTER, UL 94V-0 DAP MATERIAL AVAILABLE UPON REQUEST

**Contact Code 558** 

CONTACT MATERIAL; COPPER ALLOY CONTACT PLATING: GOLD ON THE MATING AREA, TIN PLATING ON THE CONTACT TAILS, NICKEL UNDERPLATE

## 845/895 SERIES HIGH TEMP CARD EDGE CONNECTOR CONTACT CODE 555,556,558,559,560 DIMENSIONS

YOUR CONNECTION TO QUALITY & SERVICE

Contact Code 559

|   | ACAD REFERENCE NO. 845-ENG-MASTER |                  |  |
|---|-----------------------------------|------------------|--|
|   | DRAWN: R.STA.MONICA               | DATE:MAY.16/2017 |  |
|   | CHECKED:                          | DATE:            |  |
|   | SCALE: 1:1                        | SHEET 2 OF 2     |  |
| D | DRAWING NUMBER                    | ISSUE            |  |

Contact Code 560