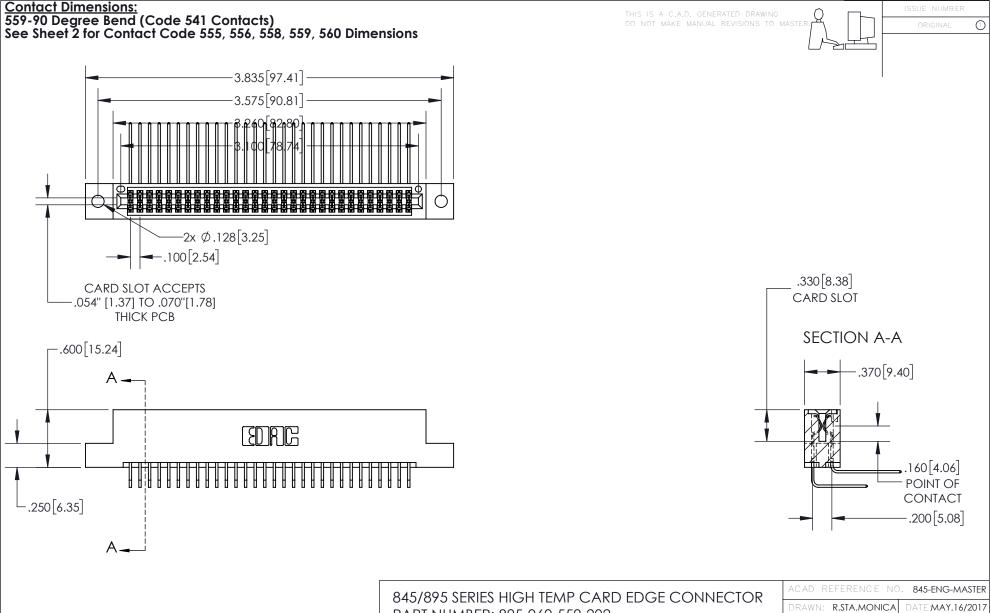

## 845/895 SERIES HIGH TEMP CARD EDGE CONNECTOR CONTACT CODE 555,556,558,559,560 DIMENSIONS

YOUR CONNECTION TO QUALITY & SERVICE

|   | ACAD REFERENCE NO   | . 845-ENG-MASTER |
|---|---------------------|------------------|
|   | DRAWN: R.STA.MONICA | DATE:MAY.16/2017 |
|   | CHECKED:            | DATE:            |
|   | SCALE: 1:1          | SHEET 2 OF 2     |
| D | DRAWING NUMBER      | ISSUE            |