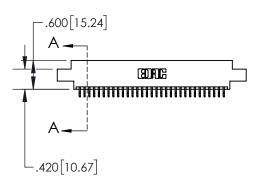

1

| .330[8.38]<br>CARD SLOT     |  |  |  |  |  |
|-----------------------------|--|--|--|--|--|
| 370[9.40]<br>SECTION A-A    |  |  |  |  |  |
| .160[4.06] POINT OF CONTACT |  |  |  |  |  |
|                             |  |  |  |  |  |