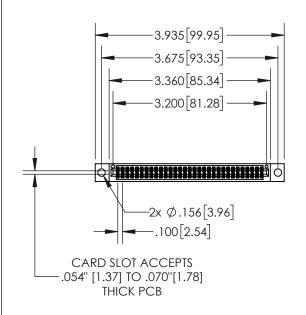

| 845, | /895 SERIES HI | GH TEMP  | CARD  | EDGE | CONNEC | TOR |
|------|----------------|----------|-------|------|--------|-----|
| PAR  | T NUMBER: 89   | 5-062-55 | 6-804 |      |        |     |

## **Contact Dimensions:**

556-Extender Board Bend (Code 520 Contacts)
See Sheet 2 for Contact Code 555, 556, 558, 559, 560 Dimensions

- INSULATOR MATERIAL: THERMOPLASTIC, UL 94V-0
- CONTACT MATERIAL; COPPER TIN ALLOY CONTACT PLATING: GOLD ON THE MATING AREA, TIN PLATING ON THE CONTACT TAILS, NICKEL UNDERPLATE