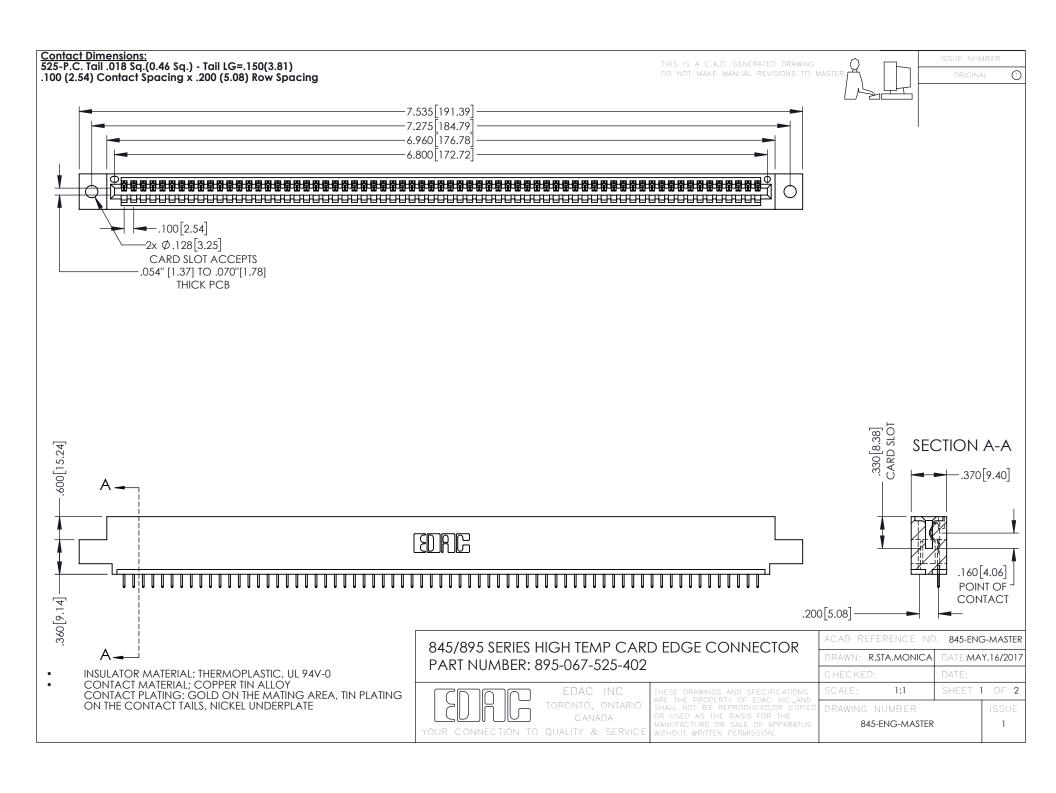

**Contact Code 558** Contact Code 559 Contact Code 560

- INSULATOR MATERIAL: THERMOPLASTIC POLYESTER, UL 94V-0 DAP MATERIAL AVAILABLE UPON REQUEST
- CONTACT MATERIAL; COPPER ALLOY

CONTACT PLATING: GOLD ON THE MATING AREA, TIN PLATING ON THE CONTACT TAILS, NICKEL UNDERPLATE

## 845/895 SERIES HIGH TEMP CARD EDGE CONNECTOR CONTACT CODE 555,556,558,559,560 DIMENSIONS

YOUR CONNECTION TO QUALITY & SERVICE

|   | ACAD REFERENCE NO. 845-ENG-MASTER |                  |
|---|-----------------------------------|------------------|
|   | DRAWN: R.STA.MONICA               | DATE:MAY.16/2017 |
|   | CHECKED:                          | DATE:            |
|   | SCALE: 1:1                        | SHEET 2 OF 2     |
| D | DRAWING NUMBER                    | ISSUE            |

845-ENG-MASTER