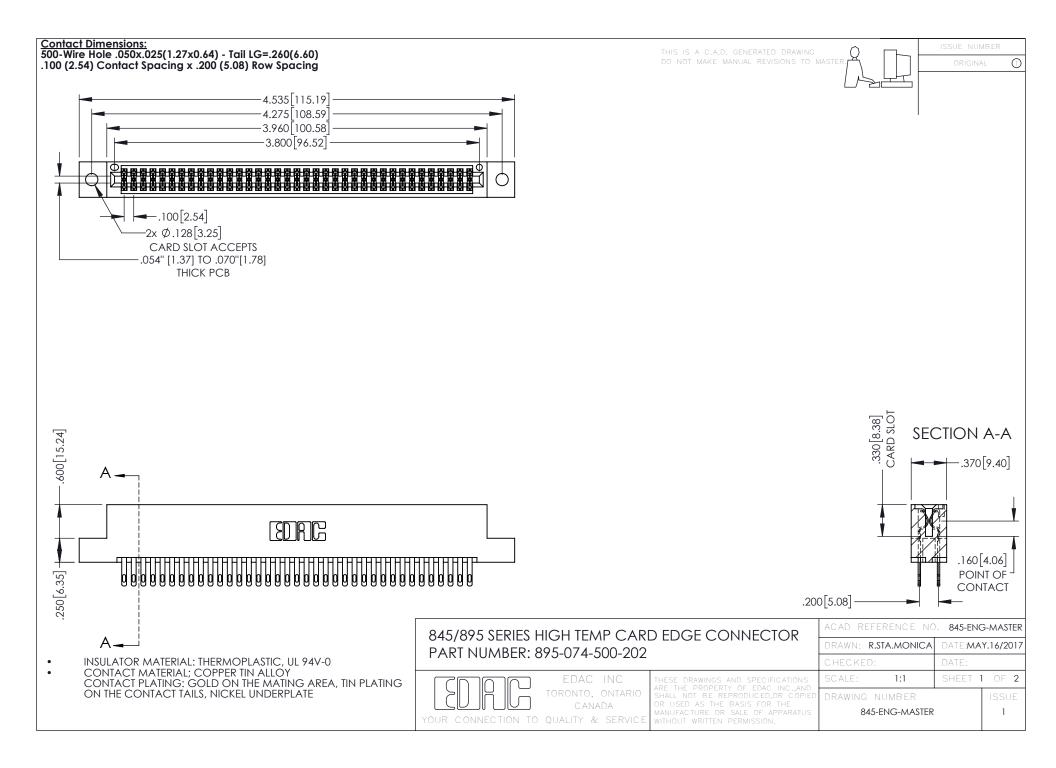

**Contact Code 558** Contact Code 559 Contact Code 560

- INSULATOR MATERIAL: THERMOPLASTIC POLYESTER, UL 94V-0 DAP MATERIAL AVAILABLE UPON REQUEST
- CONTACT MATERIAL; COPPER ALLOY

CONTACT PLATING: GOLD ON THE MATING AREA, TIN PLATING ON THE CONTACT TAILS, NICKEL UNDERPLATE

## 845/895 SERIES HIGH TEMP CARD EDGE CONNECTOR CONTACT CODE 555,556,558,559,560 DIMENSIONS

YOUR CONNECTION TO QUALITY & SERVICE

|   | ACAD REFERENCE NO. 845-ENG-MASTER |                  |
|---|-----------------------------------|------------------|
|   | DRAWN: R.STA.MONICA               | DATE:MAY.16/2017 |
|   | CHECKED:                          | DATE:            |
|   | SCALE: 1:1                        | SHEET 2 OF 2     |
| D | DRAWING NUMBER                    | ISSUE            |

845-ENG-MASTER