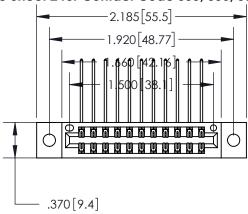

<u>Contact Dimensions:</u> 559-90 Degree Bend (Code 541 Contacts) See Sheet 2 for Contact Code 555, 556, 558, 559, 560 Dimensions

INSULATOR MATERIAL: THERMOPLASTIC POLYESTER, UL 94V-0 CONTACT MATERIAL; COPPER, NICKEL, TIN ALLOY CA-725 CONTACT PLATING: GOLD ON THE MATING AREA, TIN-LEAD ON THE CONTACT TAILS, NICKEL UNDERPLATE

THIS IS A C.A.D. GENERATED DRAWING DO NOT MAKE MANUAL REVISIONS TO MASTER.

846/896 SERIES HIGH TEMP CARD EDGE CONNECTOR PART NUMBER: 896-022-559-802

**EDAC INC** TORONTO, ONTARIO CANADA

THESE DRAWINGS AND SPECIFICATIONS ARE THE PROPERTY OF EDAC INC.,AND SHALL NOT BE REPRODUCED, OR COPIED OR USED AS THE BASIS FOR THE MANUFACTURE OR SALE OF APPARATUS WITHOUT WRITTEN PERMISSION.