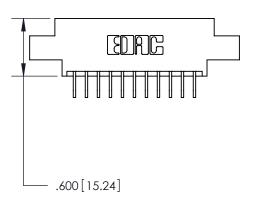

THIS IS A C.A.D. GENERATED DRAWING DO NOT MAKE MANUAL REVISIONS TO MASTER.

846/896 SERIES HIGH TEMP CARD EDGE CONNECTOR PART NUMBER: 896-022-559-802

**EDAC INC** TORONTO, ONTARIO CANADA

THESE DRAWINGS AND SPECIFICATIONS ARE THE PROPERTY OF EDAC INC.,AND SHALL NOT BE REPRODUCED, OR COPIED OR USED AS THE BASIS FOR THE MANUFACTURE OR SALE OF APPARATUS WITHOUT WRITTEN PERMISSION.