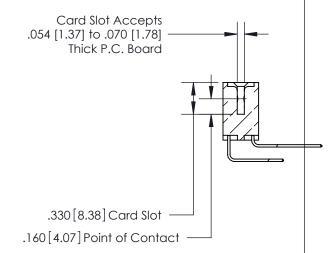

**Contact Code 560** 

INSULATOR MATERIAL: THERMOPLASTIC POLYESTER, UL 94V-0 CONTACT MATERIAL; COPPER, NICKEL, TIN ALLOY CA-725 CONTACT PLATING: GOLD ON THE MATING AREA, TIN-LEAD ON THE CONTACT TAILS, NICKEL UNDERPLATE

**Contact Code 558** 

## 846/896 SERIES HIGH TEMP CARD EDGE CONNECTOR CONTACT CODE 555,556,558,559,560 DIMENSIONS

.150 [3.81]

YOUR CONNECTION TO QUALITY & SERVICE

**Contact Code 559** 

**EDAC INC** TORONTO, ONTARIO CANADA

THESE DRAWINGS AND SPECIFICATIONS ARE THE PROPERTY OF EDAC INC.,AND SHALL NOT BE REPRODUCED, OR COPIED OR USED AS THE BASIS FOR THE MANUFACTURE OR SALE OF APPARATUS WITHOUT WRITTEN PERMISSION.