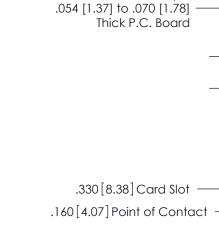

THIS IS A C.A.D. GENERATED DRAWING DO NOT MAKE MANUAL REVISIONS TO MASTER.

ISSUE NUMBER ORIGINAL

Card Slot Accepts

INSULATOR MATERIAL: THERMOPLASTIC POLYESTER, UL 94V-0 CONTACT MATERIAL; COPPER, NICKEL, TIN ALLOY CA-725

.600 [15.24]

CONTACT PLATING: GOLD ON THE MATING AREA, TIN-LEAD ON THE CONTACT TAILS, NICKEL UNDERPLATE

846/896 SERIES HIGH TEMP CARD EDGE CONNECTOR PART NUMBER: 896-025-526-604

YOUR CONNECTION TO QUALITY & SERVICE