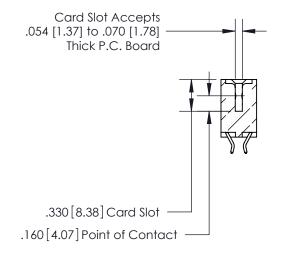

<u>Contact Dimensions:</u> 556-Extender Board Bend (Code 520 Contacts) See Sheet 2 for Contact Code 555, 556, 558, 559, 560 Dimensions -3.935[99.95]------3.670 [93.22] 3.410 [86.61] 3.250 [82.55] -

- .370[9.4]

THIS IS A C.A.D. GENERATED DRAWING DO NOT MAKE MANUAL REVISIONS TO MASTER.

ISSUE NUMBER ORIGINAL

.600 [15.24]

INSULATOR MATERIAL: THERMOPLASTIC POLYESTER, UL 94V-0 CONTACT MATERIAL; COPPER, NICKEL, TIN ALLOY CA-725 CONTACT PLATING: GOLD ON THE MATING AREA, TIN-LEAD

ON THE CONTACT TAILS, NICKEL UNDERPLATE

846/896 SERIES HIGH TEMP CARD EDGE CONNECTOR PART NUMBER: 896-050-556-803

YOUR CONNECTION TO QUALITY & SERVICE

**EDAC INC** TORONTO, ONTARIO CANADA

THESE DRAWINGS AND SPECIFICATIONS ARE THE PROPERTY OF EDAC INC.,AND SHALL NOT BE REPRODUCED, OR COPIED OR USED AS THE BASIS FOR THE MANUFACTURE OR SALE OF APPARATUS WITHOUT WRITTEN PERMISSION.