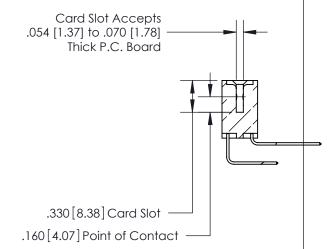

<u>Contact Dimensions:</u>
558-90 Degree Bend (Code 541 Contacts)
See Sheet 2 for Contact Code 555, 556, 558, 559, 560 Dimensions -4.685[119]-4.420 112.27

THIS IS A C.A.D. GENERATED DRAWING DO NOT MAKE MANUAL REVISIONS TO MASTER.

- .370[9.4]

846/896 SERIES HIGH TEMP CARD EDGE CONNECTOR PART NUMBER: 896-062-558-802

YOUR CONNECTION TO QUALITY & SERVICE

**EDAC INC** TORONTO, ONTARIO CANADA

THESE DRAWINGS AND SPECIFICATIONS ARE THE PROPERTY OF EDAC INC.,AND SHALL NOT BE REPRODUCED, OR COPIED OR USED AS THE BASIS FOR THE MANUFACTURE OR SALE OF APPARATUS WITHOUT WRITTEN PERMISSION.