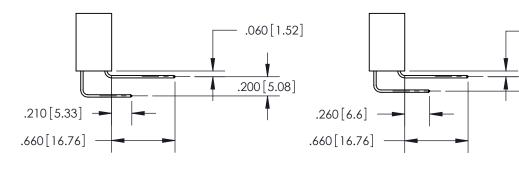

<u>Contact Dimensions:</u>
558-90 Degree Bend (Code 541 Contacts)
See Sheet 2 for Contact Code 555, 556, 558, 559, 560 Dimensions -4.685[119]-4.420 112.27

THIS IS A C.A.D. GENERATED DRAWING DO NOT MAKE MANUAL REVISIONS TO MASTER.

## 846/896 SERIES HIGH TEMP CARD EDGE CONNECTOR CONTACT CODE 555,556,558,559,560 DIMENSIONS

YOUR CONNECTION TO QUALITY & SERVICE

**EDAC INC** TORONTO, ONTARIO CANADA

THESE DRAWINGS AND SPECIFICATIONS ARE THE PROPERTY OF EDAC INC.,AND SHALL NOT BE REPRODUCED, OR COPIED OR USED AS THE BASIS FOR THE MANUFACTURE OR SALE OF APPARATUS WITHOUT WRITTEN PERMISSION.