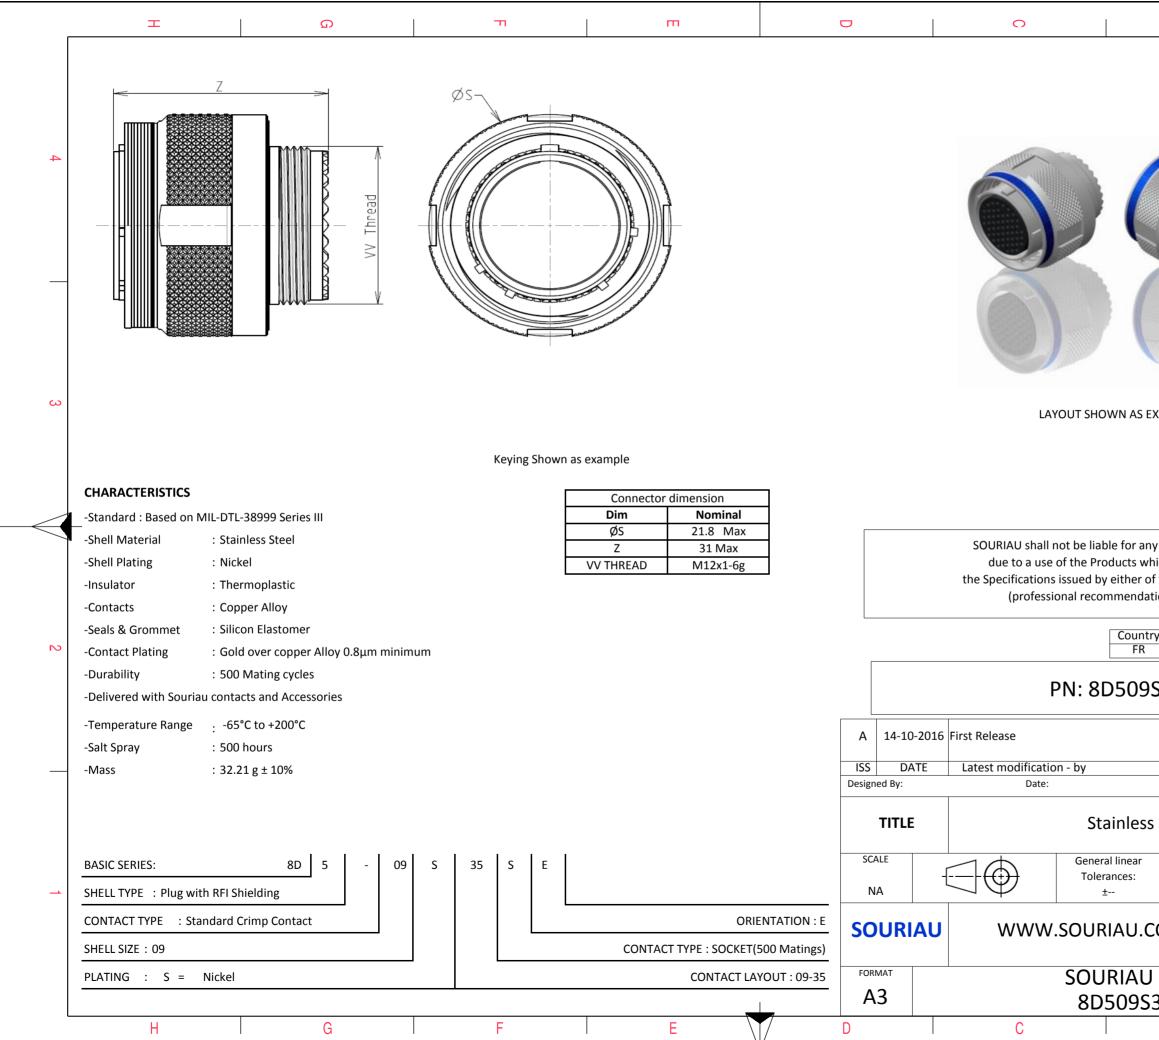

|                                                                                                                         | σ                                                     |                 | A        |        |   |  |  |
|-------------------------------------------------------------------------------------------------------------------------|-------------------------------------------------------|-----------------|----------|--------|---|--|--|
|                                                                                                                         | G                                                     |                 |          |        | 4 |  |  |
| AS EXAM                                                                                                                 | PLE                                                   |                 |          |        | 3 |  |  |
| which o<br>er of the                                                                                                    | does not co<br>Parties or k<br>technical no<br>Jurisd | oy a third part |          |        | 2 |  |  |
|                                                                                                                         |                                                       |                 |          | MOD N° |   |  |  |
|                                                                                                                         |                                                       | CUSTOMER        | RDRAWING |        |   |  |  |
| ess Steel Plug 8D series                                                                                                |                                                       |                 |          |        |   |  |  |
| ar<br>:                                                                                                                 | NPRDS / PROJECT<br>859                                |                 |          |        |   |  |  |
| J.COM<br>This document is the property of<br>SOURIAU<br>it must not be reproduced or<br>communicated without permission |                                                       |                 |          |        |   |  |  |
| UDRG N° SHEET<br>S35SE-C 1/2                                                                                            |                                                       |                 |          |        |   |  |  |
| ,,,,,,,,,,,,,,,,,,,,,,,,,,,,,,,,,,,,,,,                                                                                 | B                                                     |                 | A        | -, -   | J |  |  |
|                                                                                                                         |                                                       |                 |          |        |   |  |  |