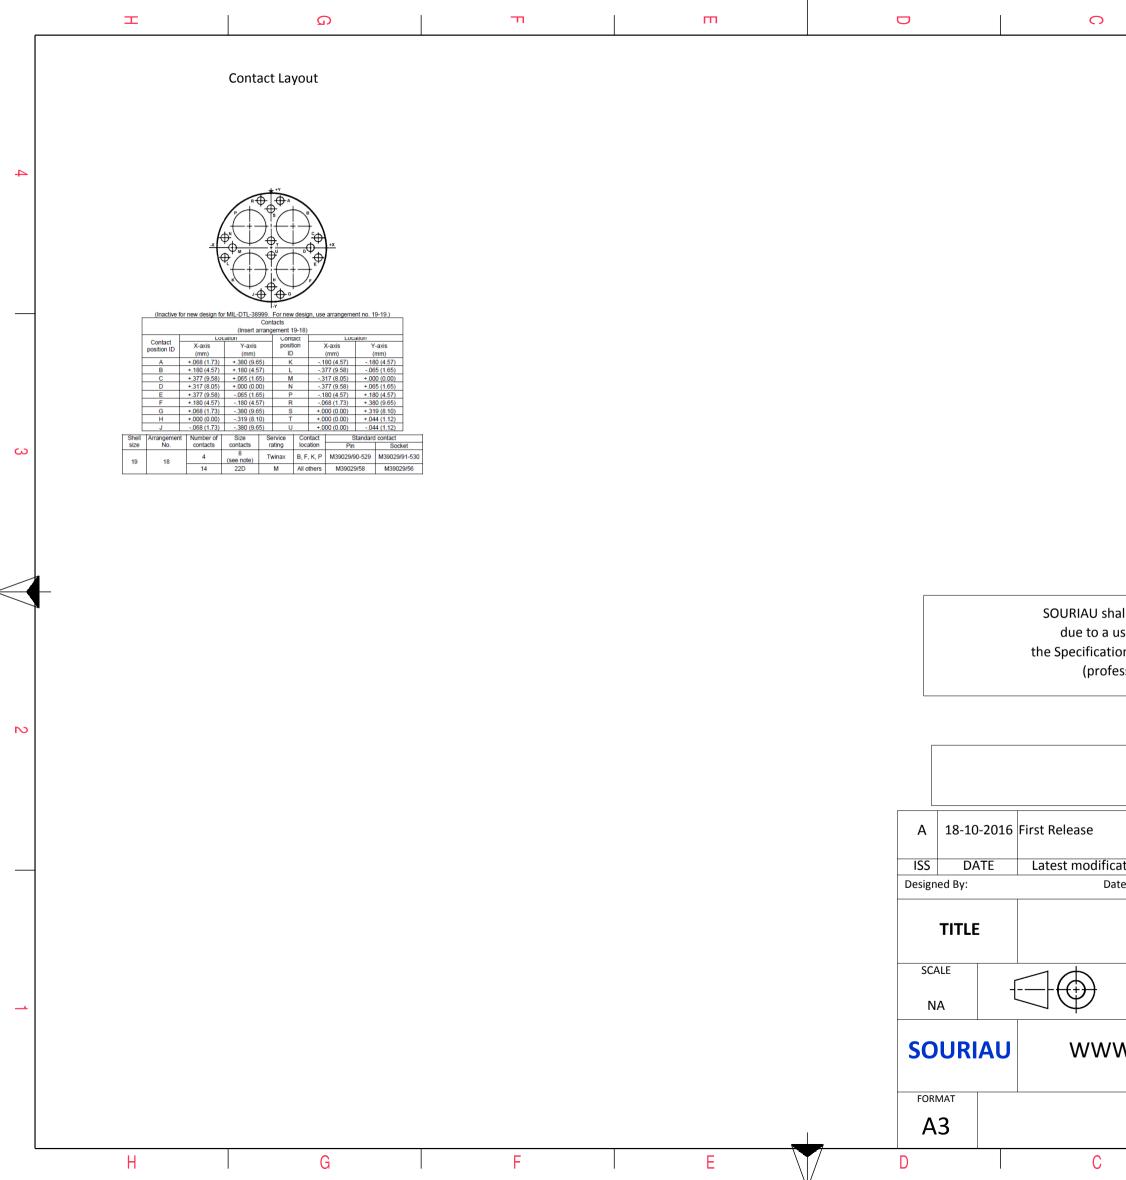

|                                                                                                                                                                                                                |      |                     | ω                                         |                 | A       |          |   |
|----------------------------------------------------------------------------------------------------------------------------------------------------------------------------------------------------------------|------|---------------------|-------------------------------------------|-----------------|---------|----------|---|
|                                                                                                                                                                                                                |      |                     |                                           |                 |         |          |   |
|                                                                                                                                                                                                                |      |                     |                                           |                 |         |          | 4 |
|                                                                                                                                                                                                                |      |                     |                                           |                 |         |          |   |
|                                                                                                                                                                                                                |      |                     |                                           |                 |         |          | 3 |
|                                                                                                                                                                                                                |      |                     |                                           |                 |         |          |   |
| all not be liable for any non-conformity or damage<br>use of the Products which does not comply with<br>ons issued by either of the Parties or by a third party<br>essional recommendation, technical notice.) |      |                     |                                           |                 |         |          |   |
|                                                                                                                                                                                                                |      | Country<br>FR       | Jurisdiction & Control List<br>Not Listed |                 |         |          | 2 |
| PN: 8D519K18PD                                                                                                                                                                                                 |      |                     |                                           |                 |         |          |   |
| ation<br>te:                                                                                                                                                                                                   | - by |                     |                                           | CUSTOMER        |         | MOD N°   | - |
| Stainless Steel Plug 8D series                                                                                                                                                                                 |      |                     |                                           |                 |         |          |   |
|                                                                                                                                                                                                                |      | al linear<br>ances: |                                           | NPRDS /         | PROJECT |          |   |
|                                                                                                                                                                                                                |      |                     |                                           | 85<br>This does |         | antica f | 1 |
| W.SOURIAU.COM This document is the property of SOURIAU   it must not be reproduced or communicated without permission                                                                                          |      |                     |                                           |                 |         |          |   |
|                                                                                                                                                                                                                | SOU  | RIAU [              | DRG N°                                    |                 |         | SHEET    |   |
|                                                                                                                                                                                                                | 8D5  | 519K1               | 8PD-C                                     | I               |         | 2/2      |   |
|                                                                                                                                                                                                                |      |                     | В                                         |                 | А       |          |   |