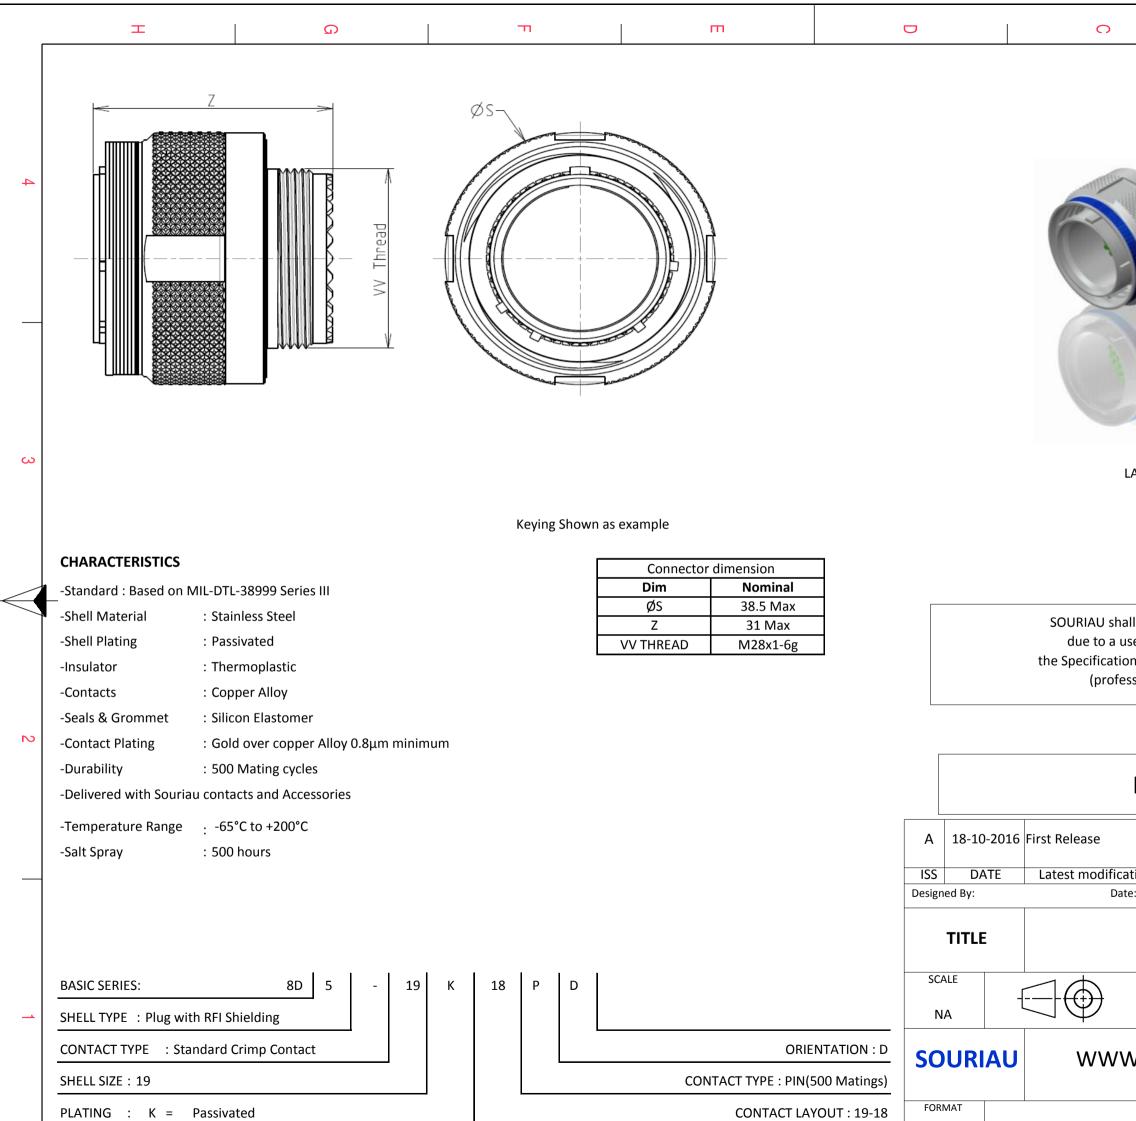

F

Е

G

Н

A3

D

|                                                                                                           |                                                   |        | 4 |  |  |  |
|-----------------------------------------------------------------------------------------------------------|---------------------------------------------------|--------|---|--|--|--|
|                                                                                                           |                                                   |        |   |  |  |  |
|                                                                                                           |                                                   |        |   |  |  |  |
|                                                                                                           | 1                                                 |        |   |  |  |  |
|                                                                                                           | 2                                                 |        |   |  |  |  |
|                                                                                                           |                                                   |        |   |  |  |  |
|                                                                                                           |                                                   |        |   |  |  |  |
|                                                                                                           |                                                   |        |   |  |  |  |
|                                                                                                           |                                                   |        |   |  |  |  |
| LAYOUT SHOWN AS EXAMPLE                                                                                   |                                                   |        | 3 |  |  |  |
|                                                                                                           |                                                   |        |   |  |  |  |
|                                                                                                           |                                                   |        |   |  |  |  |
|                                                                                                           |                                                   |        |   |  |  |  |
|                                                                                                           |                                                   |        |   |  |  |  |
| all not be liable for any non-conformity or damage                                                        |                                                   |        |   |  |  |  |
| use of the Products which does not comply with<br>ons issued by either of the Parties or by a third party |                                                   |        |   |  |  |  |
| essional recommendation, technical                                                                        | notice.)                                          |        |   |  |  |  |
| CountryJurisdiction & Control ListFRNot Listed                                                            |                                                   |        |   |  |  |  |
|                                                                                                           |                                                   |        |   |  |  |  |
| PN: 8D519K18PD                                                                                            |                                                   |        |   |  |  |  |
|                                                                                                           |                                                   |        |   |  |  |  |
| ation by                                                                                                  |                                                   | MOD N° |   |  |  |  |
| ation - by<br>te:                                                                                         | CUSTOMER DRAWING                                  | NOD N  |   |  |  |  |
| Stainlass Staal Dlu                                                                                       | a 8D series                                       |        |   |  |  |  |
| Stainless Steel Plu                                                                                       | R OD SELLES                                       |        |   |  |  |  |
| General linear NPRDS / PROJECT Tolerances:                                                                |                                                   |        |   |  |  |  |
| ±                                                                                                         | 859                                               |        |   |  |  |  |
| W.SOURIAU.COM This document is the property of SOURIAU<br>it must not be reproduced or                    |                                                   |        |   |  |  |  |
|                                                                                                           | it must not be reprodu<br>communicated without pe |        |   |  |  |  |
| SOURIAU DRG N                                                                                             |                                                   | SHEET  |   |  |  |  |
| 8D519K18PD-C 1/2                                                                                          |                                                   |        |   |  |  |  |
| В                                                                                                         | A                                                 |        |   |  |  |  |