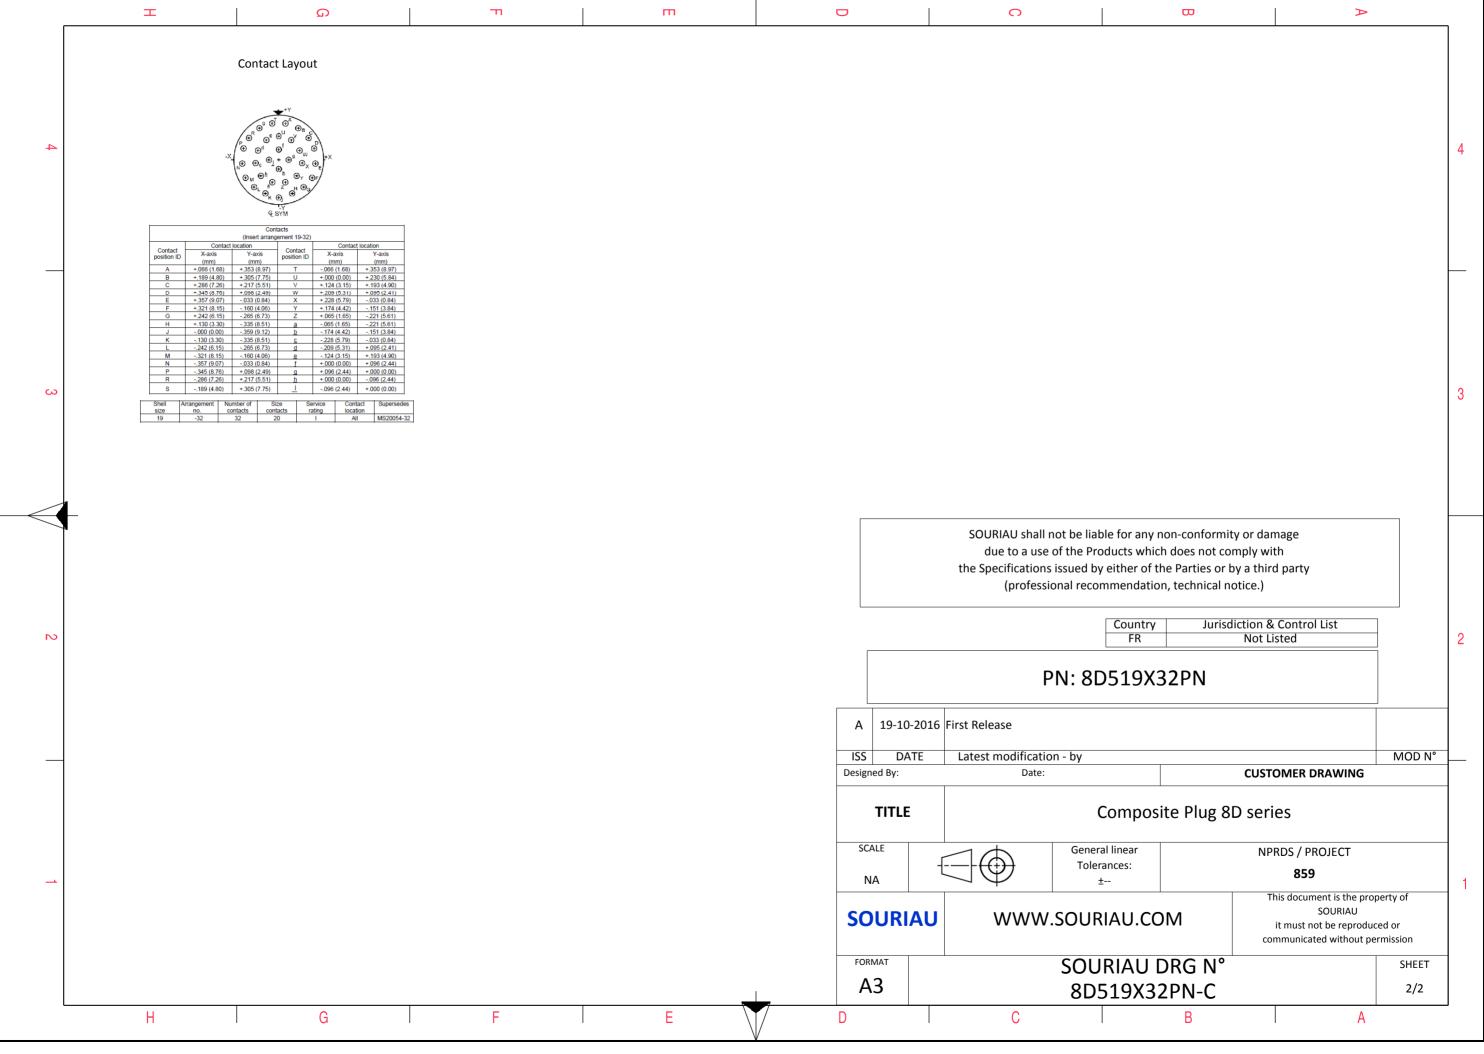

|                                                                                                                                                                                                                                                                                                                                                                                                                                                                                                                                                                                                                                                                                                                                                                                                                                                                                                                                                                                                                                                                                                                                                                                                                                                                                                                                                                                                                                                                                                                                                                                                                                                                                                                                                                                                                                                                                                                                                                                                                                                                                                                                                                                                                                                                                           | T Q T                                                                                                              | m                                                                                                                                                                                                                                                                                                                                             | D          | 0                              | Φ             | A                                      |      |
|-------------------------------------------------------------------------------------------------------------------------------------------------------------------------------------------------------------------------------------------------------------------------------------------------------------------------------------------------------------------------------------------------------------------------------------------------------------------------------------------------------------------------------------------------------------------------------------------------------------------------------------------------------------------------------------------------------------------------------------------------------------------------------------------------------------------------------------------------------------------------------------------------------------------------------------------------------------------------------------------------------------------------------------------------------------------------------------------------------------------------------------------------------------------------------------------------------------------------------------------------------------------------------------------------------------------------------------------------------------------------------------------------------------------------------------------------------------------------------------------------------------------------------------------------------------------------------------------------------------------------------------------------------------------------------------------------------------------------------------------------------------------------------------------------------------------------------------------------------------------------------------------------------------------------------------------------------------------------------------------------------------------------------------------------------------------------------------------------------------------------------------------------------------------------------------------------------------------------------------------------------------------------------------------|--------------------------------------------------------------------------------------------------------------------|-----------------------------------------------------------------------------------------------------------------------------------------------------------------------------------------------------------------------------------------------------------------------------------------------------------------------------------------------|------------|--------------------------------|---------------|----------------------------------------|------|
| CHARACTERISTICS Sandard: Basedon Millottrial Connector dimension   Shell Plating Connector dimension   Hubbrini Connector dimension   Hubbrini Connector dimension   Shell Plating Without Hairing   Shell Plating Connector dimension   Hubbrini Connector dimension   Shell Plating Connector dimension                                                                                                                                                                                                                                                                                                                                                                                                                                                                                                                                                                                                                                                                                                                                                                                                                                                                                                                                                                                                                                                                                                                                                                                                                                                                     | A A Thread                                                                                                         |                                                                                                                                                                                                                                                                                                                                               |            |                                |               |                                        | 4    |
| CHARCTERSTC2     Standard::::::::::::::::::::::::::::::::::                                                                                                                                                                                                                                                                                                                                                                                                                                                                                                                                                                                                                                                                                                                                                                                                                                                                                                                                                                                                                                                                                                                                                                                                                                                                                                                                                                                                                                                                                                                                                                                                                                                                                                                                                                                                                                                                                                                                                                                                                                                                                                                                                                                                                               | ω                                                                                                                  |                                                                                                                                                                                                                                                                                                                                               |            | LAYOUT SHO                     | WN AS EXAMPLE |                                        | 3    |
| Standard: Based on Mit. DT. 38999 Series II     Shell Material: ::: Composite     Source Material: ::: Composite     Source Material: ::: Composite     Shell Material: ::: Composite     Source Material: ::: Composite     Contact: Bains: ::: Composite: Compet Alloy 0.8µm minimum     -:: Contact: Shell:::: :: Composite: Compet Alloy 0.8µm minimum     -:: Contact: Shell::: :: :: Composite: :: Contact: Shell:: :: :: :: :: :: :: : : : : : : : :                                                                                                                                                                                                                                                                                                                                                                                                                                                                                                                                                                                                                                                                                                                                                                                                                                                                                                                                                                                                                                                                                                                                                                                                                                                                                                                                   | Keying Shc                                                                                                         | own as example                                                                                                                                                                                                                                                                                                                                |            |                                |               |                                        |      |
| Shell Material   ::::::::::::::::::::::::::::::::::::                                                                                                                                                                                                                                                                                                                                                                                                                                                                                                                                                                                                                                                                                                                                                                                                                                                                                                                                                                                                                                                                                                                                                                                                                                                                                                                                                                                                                                                                                                                                                                                                                                                                                                                                                                                                                                                                                                                                                                                                                                                                                                                                                                                                                                     | CHARACTERISTICS                                                                                                    | Connector dimension                                                                                                                                                                                                                                                                                                                           |            |                                |               |                                        |      |
| Shell Matring   :: Umbooke   2   33 Max   SOURIAU shall not be lable for any non-conformity or damage.   0   0   0   0   0   0   0   0   0   0   0   0   0   0   0   0   0   0   0   0   0   0   0   0   0   0   0   0   0   0   0   0   0   0   0   0   0   0   0   0   0   0   0   0   0   0   0   0   0   0   0   0   0   0   0   0   0   0   0   0   0   0   0   0   0   0   0   0   0   0   0   0   0   0   0   0   0   0   0   0   0   0   0   0   0   0   0   0   0   0   0   0   0   0   0   0   0   0   0   0   0   0   0   0   0   0   0   0   0                                                                                                                                                                                                                                                                                                                                                                                                                                                                                                                                                                                                                                                                                                                                                                                                                                                                                                                                                                                                                                                                                                                                                                                                                                                                                                                                                                                                                                                                                                                                                                                                                                                                                                                                |                                                                                                                    |                                                                                                                                                                                                                                                                                                                                               |            |                                |               |                                        | _  - |
| - Durability   : 500 Mating cycles     - Delivered with Souriau contacts and Accessories     - Temperature Range   : 65°C to +175°C     - Sait Spray   : 2000 hours     - Mass   : 31.3 g ± 10%     BASIC SERIES:   8D     SHELL TYPE   : Plug with RFI Shielding     CONTACT TYPE   : Standard Crimp Contact     SHELL SIZE : 19   : ORIENTATION : N     NHELL SIZE : 19   CONTACT TYPE : PIN(500 Matings)     PLATING   : X = Without Plating     CONTACT TYPE   : SourtiAu     WWW.SOURIAU.COM   This documents the property of communicated with remoduled or communicated with remod                                                                                                                                                                                                                                                                                                                                                                                                                                                                                                                                                                                                                                                                                                                               | -Shell Plating: Without Plating-Insulator: Thermoplastic-Contacts: Copper Alloy-Seals & Grommet: Silicon Elastomer | -Shell Material   : Composite   Z   31 Max     -Shell Plating   : Without Plating   VV THREAD   M28x1-6g     -Insulator   : Thermoplastic   the Specifications issued by either of the Parties or by a third party (professional recommendation, technical notice.)     -Contacts   : Copper Alloy     -Seals & Grommet   : Silicon Elastomer |            |                                |               |                                        |      |
| -Salt Spray : 2000 hours<br>-Mass : 31.3 g ± 10%<br>BASIC SERIES: 8D 5 - 19 X 32 P N<br>SHELL SIZE : 19<br>PLATING : X = Without Plating<br>CONTACT TYPE : Standard Crimp Contact<br>SHELL SIZE : 19<br>PLATING : X = Without Plating<br>CONTACT TYPE : NA SOURIAU DRG N°<br>SHELL SIZE : 19<br>CONTACT TYPE : PIN(500 Matings)<br>CONTACT TYPE : PIN(500 Matings)<br>CONTACT TYPE : NA SOURIAU DRG N°<br>SHELL SIZE : 19<br>CONTACT TYPE : Na SOURIAU DRG N°<br>SHELL SIZE : 19<br>CONTACT TYPE : Na SOURIAU DRG N°<br>SHELL SIZE : 19<br>CONTACT TYPE : Na SOURIAU DRG N°<br>SHELL SIZE : 19<br>CONTACT TYPE : Na SOURIAU DRG N°<br>SHELL SIZE : 19<br>CONTACT TYPE : Na SOURIAU DRG N°<br>SHELL SIZE : 19<br>CONTACT TYPE : Na SOURIAU DRG N°<br>SHELL SIZE : 19<br>CONTACT TYPE : Na SOURIAU DRG N°<br>SHELL SIZE : 19<br>CONTACT TYPE : NA SOURIAU DRG N°<br>SHELL SIZE : 19<br>CONTACT TYPE : NA SOURIAU DRG N°<br>SHELL SIZE : 19<br>CONTACT TYPE : NA SOURIAU DRG N°<br>SHELL SIZE : 19<br>CONTACT TYPE : NA SOURIAU DRG N°<br>SHELL SIZE : 19<br>CONTACT TYPE : NA SOURIAU DRG N°<br>SHELL SIZE : 19<br>CONTACT TYPE : NA SOURIAU DRG N°<br>SHELL SIZE : 19<br>CONTACT TYPE : NA SOURIAU DRG N°<br>SHELL SIZE : 19<br>CONTACT TYPE : NA SOURIAU DRG N°<br>SHELL SIZE : 19<br>CONTACT TYPE : NA SOURIAU DRG N°<br>SHELL SIZE : 19<br>CONTACT TYPE : NA SOURIAU DRG N°<br>SHELL SIZE : 19<br>CONTACT TYPE : NA SOURIAU DRG N°<br>SHELL SIZE : 19<br>CONTACT TYPE : NA SOURIAU DRG N°<br>SHELL SIZE : 19<br>CONTACT TYPE : NA SOURIAU DRG N°<br>SHELL SIZE : 19<br>CONTACT TYPE : NA SOURIAU DRG N°<br>SHELL SIZE : 19<br>CONTACT TYPE : NA SOURIAU DRG N°<br>SHELL SIZE : 19<br>CONTACT TYPE : NA SOURIAU DRG N°<br>SHELL SIZE : 19<br>CONTACT TYPE : NA SOURIAU DRG N°<br>SHELL SIZE : 19<br>CONTACT TYPE : NA SOURIAU DRG N°<br>SHELL SIZE : 19<br>CONTACT TYPE : NA SOURIAU DRG N°<br>SHELL SIZE : 19<br>CONTACT TYPE : NA SOURIAU DRG N°<br>SHELL SIZE : 19<br>CONTACT TYPE : NA SOURIAU DRG N°<br>SHELL SIZE : 19<br>CONTACT TYPE : NA SOURIAU DRG N°<br>SHELL SIZE : 19<br>CONTACT TYPE : NA SOURIAU DRG N°<br>SHELL SIZE : 19<br>CONTACT TYPE : NA SOURIAU DRG N°<br>SHELL SIZE : 19<br>CONTACT SA SOURIAU DRG N°<br>SHELL SIZE : 19<br>CONTACT SA SOURCE SA SOURIAU DRG N° | -Durability : 500 Mating cycles                                                                                    |                                                                                                                                                                                                                                                                                                                                               |            | PN: 8D                         |               |                                        | 2    |
| -Salt Spray : 2000 hours<br>-Mass : 31.3 g ± 10%<br>-Mass : 31.3 g ± 10%<br>BASIC SERIES: 8D 5 - 19 X 32 P N<br>SHELL TYPE : Plug with RFI Shielding<br>CONTACT TYPE : Standard Crimp Contact<br>SHELL SIZE : 19<br>PLATING : X = Without Plating<br>CONTACT TYPE : Without Plating<br>CONTACT TYPE : PIN(500 Matings)<br>PLATING : X = Without Plating<br>CONTACT TYPE : PIN(500 Matings)<br>PLATING : X = Without Plating<br>CONTACT TYPE : Divertify Contact<br>SUBJECT Tolerances: ±                                                                                                                                                                                                                                                                                                                                                                                                                                                                                                                                                                                                                                                                                                                                                                                                                                                                                                                                                                                                                                                                                                                                                                                                                                                                                                                                                                                                                                                                                                                                                                                                                                                                                                                                                                                                  | -Temperature Range : -65°C to +175°C                                                                               |                                                                                                                                                                                                                                                                                                                                               | Δ 19-10-20 | )16 First Release              |               |                                        |      |
| Designed By:   Date:   CUSTOMER DRAWING     BASIC SERIES:   8D   5   19   X   32   P   N     SHELL TYPE : Plug with RFI Shielding   Image: Contact   0   0   0   0   0   0   0   0   0   0   0   0   0   0   0   0   0   0   0   0   0   0   0   0   0   0   0   0   0   0   0   0   0   0   0   0   0   0   0   0   0   0   0   0   0   0   0   0   0   0   0   0   0   0   0   0   0   0   0   0   0   0   0   0   0   0   0   0   0   0   0   0   0   0   0   0   0   0   0   0   0   0   0   0   0   0   0   0   0   0   0   0   0   0   0   0   0   0   <                                                                                                                                                                                                                                                                                                                                                                                                                                                                                                                                                                                                                                                                                                                                                                                                                                                                                                                                                                                                                                                                                                                                                                                                                                                                                                                                                                                                                                                                                                                                                                                                                                                                                                                            |                                                                                                                    |                                                                                                                                                                                                                                                                                                                                               |            |                                |               |                                        |      |
| BASIC SERIES:   8D   5   -   19   X   32   P   N     SHELL TYPE : Plug with RFI Shielding   General linear   NPRDS / PROJECT   859   1     CONTACT TYPE : Standard Crimp Contact   ORIENTATION : N   NA   WWW.SOURIAU.COM   This document is the property of SOURIAU   SOURIAU   This document is the property of Communicated without permission   SOURIAU   This document is the property of SOURIAU   SOURIAU   It must not be reproduced or communicated without permission     PLATING : X = Without Plating   CONTACT LAYOUT : 19-32   FORMAT   SOURIAU DRG N°   SHEET   A3   SD519X32PN-C   1/2                                                                                                                                                                                                                                                                                                                                                                                                                                                                                                                                                                                                                                                                                                                                                                                                                                                                                                                                                                                                                                                                                                                                                                                                                                                                                                                                                                                                                                                                                                                                                                                                                                                                                    |                                                                                                                    |                                                                                                                                                                                                                                                                                                                                               |            |                                | CUS           |                                        |      |
| BASIC SERIES.   BUILSTOR   SUBJONE                                                                                                                                                                                                                                                                                                                                                                                                                                                                                                                                                                                                                                                                                                                                                                                                                                                                                                                                                                                                                                                                                                                                                                                                                                                                                                                                                                      |                                                                                                                    |                                                                                                                                                                                                                                                                                                                                               | TITLE      | TITLE Composite Plug 8D series |               |                                        |      |
| CONTACT TYPE : Standard Crimp Contact   ORIENTATION : N   SOURIAU   SOURIAU.COM   SOURIAU     SHELL SIZE : 19   CONTACT TYPE : PIN(500 Matings)   CONTACT LAYOUT : 19-32   FORMAT   SOURIAU DRG N°   SHEET     PLATING : X = Without Plating   CONTACT LAYOUT : 19-32   FORMAT   SOURIAU DRG N°   SHEET     1/2   Image: Souriau   Image: Souriau   Image: Souriau   Image: Souriau   Image: Souriau                                                                                                                                                                                                                                                                                                                                                                                                                                                                                                                                                                                                                                                                                                                                                                                                                                                                                                                                                                                                                                                                                                                                                                                                                                                                                                                                                                                                                                                                                                                                                                                                                                                                                                                                                                                                                                                                                      |                                                                                                                    |                                                                                                                                                                                                                                                                                                                                               |            | -{                             | ances:        | 859                                    |      |
| PLATING : X = Without Plating CONTACT LAYOUT : 19-32 FORMAT SOURIAU DRG N° SHEET   A3 8D519X32PN-C 1/2                                                                                                                                                                                                                                                                                                                                                                                                                                                                                                                                                                                                                                                                                                                                                                                                                                                                                                                                                                                                                                                                                                                                                                                                                                                                                                                                                                                                                                                                                                                                                                                                                                                                                                                                                                                                                                                                                                                                                                                                                                                                                                                                                                                    |                                                                                                                    |                                                                                                                                                                                                                                                                                                                                               |            | U WWW.SOUR                     | IAU.COM       | SOURIAU<br>it must not be reproduced o | or   |
| A3 8D519X32PN-C 1/2                                                                                                                                                                                                                                                                                                                                                                                                                                                                                                                                                                                                                                                                                                                                                                                                                                                                                                                                                                                                                                                                                                                                                                                                                                                                                                                                                                                                                                                                                                                                                                                                                                                                                                                                                                                                                                                                                                                                                                                                                                                                                                                                                                                                                                                                       |                                                                                                                    |                                                                                                                                                                                                                                                                                                                                               |            |                                |               | 1                                      |      |
|                                                                                                                                                                                                                                                                                                                                                                                                                                                                                                                                                                                                                                                                                                                                                                                                                                                                                                                                                                                                                                                                                                                                                                                                                                                                                                                                                                                                                                                                                                                                                                                                                                                                                                                                                                                                                                                                                                                                                                                                                                                                                                                                                                                                                                                                                           |                                                                                                                    | CONTACT LATOUT .                                                                                                                                                                                                                                                                                                                              | 15-52      |                                |               |                                        |      |
|                                                                                                                                                                                                                                                                                                                                                                                                                                                                                                                                                                                                                                                                                                                                                                                                                                                                                                                                                                                                                                                                                                                                                                                                                                                                                                                                                                                                                                                                                                                                                                                                                                                                                                                                                                                                                                                                                                                                                                                                                                                                                                                                                                                                                                                                                           | H G F                                                                                                              | E E                                                                                                                                                                                                                                                                                                                                           | D          |                                | B             | A                                      | ]    |