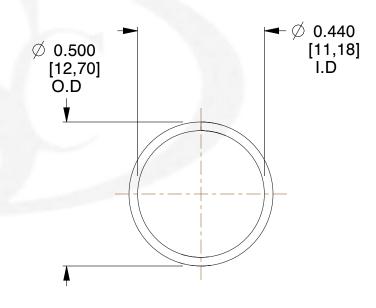

## **NOTES:**

Material : Spring Steel
 Finish : Glod Irridite

3. Ends: Closed

4. Total Coils: 10.000

5. Sugg. Max. Deflection: 0.300 (in)6. Sugg. Max. Load: 2.300 (lbs)

7. All Drawing Dimensions are in Inches [mm]