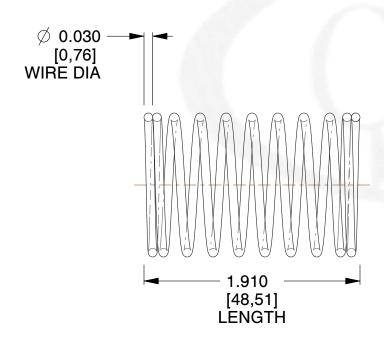

## **NOTES:**

Material : Spring Steel
 Finish : Glod Irridite

3. Ends: Closed

4. Total Coils: 10.000

5. Sugg. Max. Deflection: 0.300 (in)6. Sugg. Max. Load: 2.300 (lbs)

7. All Drawing Dimensions are in Inches [mm]