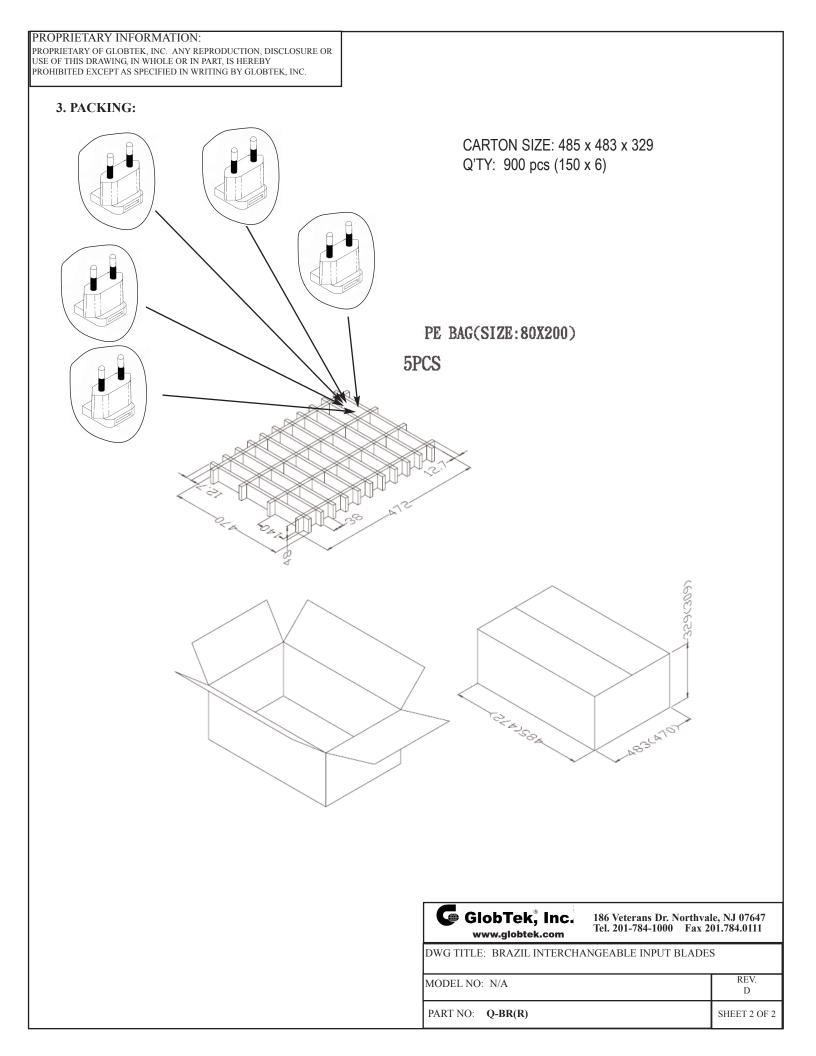

| REV.<br>D                                           |
| APRVD : HM DATE:<br>12/05/11                                                                                                                                                        | SCALE:                                         | : NONE                         | PART NO: Q-BR                                                             | (R)                                                                                                                |                                         |                                                                                                                       | SHEET 1 OF 2                                        |