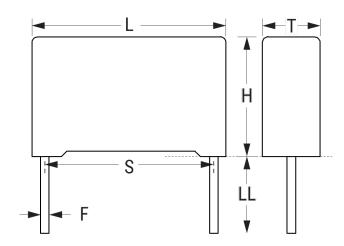

## R60QF1680AA01K

Aliases (60QF1680AA01K)

R60, Film, Metallized Polyester, Automotive Grade, 6800 pF, 10%, 1000 VDC, 85°C, Lead Spacing = 10mm

Click here for the 3D model.

| Dimensions | ,               |
|------------|-----------------|
| L          | 13mm +0.2mm     |
| Н          | 12mm +0.1mm     |
| Т          | 6mm +0.2mm      |
| S          | 10mm +/-0.4mm   |
| LL         | 4mm +1.5mm      |
| F          | 0.6mm +/-0.05mm |